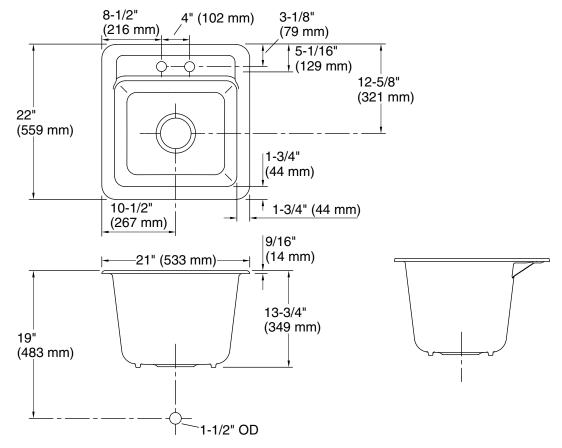

# **Technical Information**

| All product dimensions are nominal. |                                                                                                                       |  |
|-------------------------------------|-----------------------------------------------------------------------------------------------------------------------|--|
| Bowl configuration:                 | Single                                                                                                                |  |
| Installation:                       | Top-mount, Under-mount                                                                                                |  |
| Min. base cabinet<br>width:         | 24" (610 mm)                                                                                                          |  |
| Bowl area (Only):                   | Length: 17-1/2" (445 mm)<br>Width: 15-3/16" (386 mm)<br>Bowl depth: 12-1/2" (318 mm)<br>Water depth: 12-1/2" (318 mm) |  |
| Number of deck holes:               | 2                                                                                                                     |  |
| Faucet hole(s):                     | 1-3/8" (35 mm)                                                                                                        |  |
| Drain hole:                         | 3-7/8" (98 mm)                                                                                                        |  |
| Template:                           | 1079985-7, required, included                                                                                         |  |