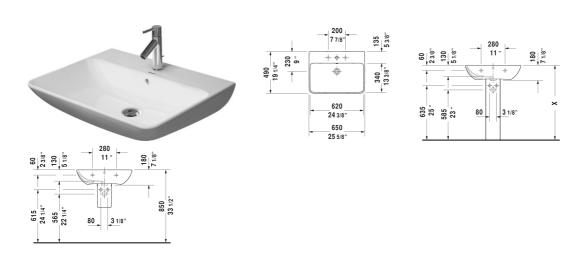

## ME by Starck Washbasin $\,\#\,2335650000\,/\,23356500001\,/\,2335650030\,/\,23356500301$

|< 25 5/8" Inch >|

| Washbasin                                                                                                | Dimension              | Weight  | Order number |
|----------------------------------------------------------------------------------------------------------|------------------------|---------|--------------|
| with overflow, with tap platform, hardware included, wall-mounted, 25 5/8" Inch                          |                        |         |              |
| Colors                                                                                                   |                        |         |              |
| 00 White                                                                                                 |                        |         |              |
| Variant                                                                                                  |                        |         |              |
| •                                                                                                        | 25 5/8" x 19 1/4" Inch | 42.8 lb | 2335650000   |
| •                                                                                                        | 25 5/8" x 19 1/4" Inch | 42.8 lb | 23356500001  |
| •••                                                                                                      | 25 5/8" x 19 1/4" Inch | 42.8 lb | 2335650030   |
| •••                                                                                                      | 25 5/8" x 19 1/4" Inch | 42.8 lb | 23356500301  |
| Suitable products                                                                                        |                        |         |              |
| Pedestal for # 233565, 233560, 233555, 233613, 233612, 233610, 233683, 233663, 6 7/8" x 8 1/4" Inch      | 6 7/8" x 8 1/4" Inch   |         | 085839       |
| Siphon cover for # 233565, 233560, 233555, 233613, 233612, 233610, 233683, 233663, 6 3/4" x 11 3/4" Inch | 6 3/4" x 11 3/4" Inch  |         | 085840       |
|                                                                                                          |                        |         |              |

All drawings contain the necessary measurements which are subject to standard tolerances. They are stated in inch & mm and are non-binding. Exact measurements, in particular for customized installation scenarios, can only be taken from the finished ceramic piece.