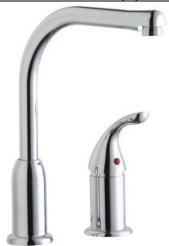

Elkay Everyday Kitchen Faucet with Remote Lever Handle Restricted Spout Chrome Model(s) LKF413945RS

## **PRODUCT SPECIFICATIONS**

Elkay Everyday Kitchen Faucet with Remote Lever Handle Restricted Spout Chrome. Faucet has a flow rate of 1.5 GPM, and is made of Brass material, with a Ceramic Disc valve. Faucet requires 2 faucet holes.

| Mounting Type:          | Deck Mount          |
|-------------------------|---------------------|
| Special Features:       | Low Flow            |
| Finish:                 | Chrome (CR)         |
| Handle Type:            | Remote Lever Handle |
| Deck Clearance:         | 10-1/2"             |
| Spout Reach:            | 8"                  |
| Spout Height:           | 11-1/2"             |
| Hole Drillings:         | 2                   |
| Material:               | Brass               |
| Valve Type:             | Ceramic Disc        |
| Flow Rate:              | 1.5 GPM             |
| Faucet Hole Size (min): | 1-3/8"              |
| Countertop Thickness:   | 2-1/2               |
| Spout Swing Rotation:   | 45°                 |
| Spout Type:             | Fixed Spout         |