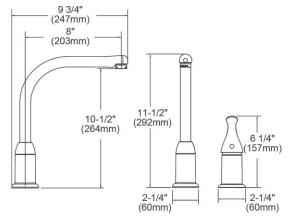

| Mounting Type:          | Deck Mount          |
|-------------------------|---------------------|
| Special Features:       | Low Flow            |
| Finish:                 | Chrome (CR)         |
| Handle Type:            | Remote Lever Handle |
| Deck Clearance:         | 10-1/2"             |
| Spout Reach:            | 8"                  |
| Spout Height:           | 11-1/2"             |
| Hole Drillings:         | 2                   |
| Material:               | Brass               |
| Valve Type:             | Ceramic Disc        |
| Flow Rate:              | 1.5 GPM             |
| Faucet Hole Size (min): | 1-3/8"              |
| Countertop Thickness:   | 2-1/2               |
| Spout Swing Rotation:   | 45°                 |
| Spout Type:             | Fixed Spout         |