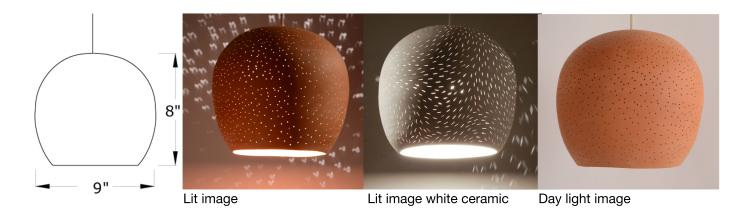

## Claylight 9" Symmetrical Pendant

A perforated Terracotta or white ceramic egg shaped Symmetrical pendant with a braided cord and a matching clay ceiling plate.

Throws light textures on the walls in it proximity, a downward soft reflected light and a central task light.

Lamp Base: Medium base (E-26) Wattage: 150W Supplied bulb: 53W incandescent or 8W LED Warranty: 1 year Country of Manufacture: USA Weight: 5 lb. Listing: UL Listed Luminaire E-353899 Plate and Shade Material: Hand made Terra cotta or white ceramic Perforation: line or dot pattern Finish: Natural matte. Cord Cover Finish: Braided white Cord Length: Adjustable up to 72" - longer cords are available upon request