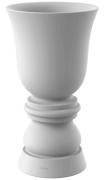

# SUAVE PLANTER Ø55×100 cm

### Description

Pot made of polyethylene resin by rotational moulding. 100% Recyclable. Item suitable for indoor and outdoor use. Available in different finishes.