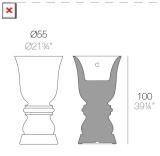

# SUAVE PLANTER Ø55×100 cm

### Weight

9.68 Kg

SUAVE Maceta 1m SUAVE Planter 391/4 Capacidad 25 litros Capacity 6½ gal