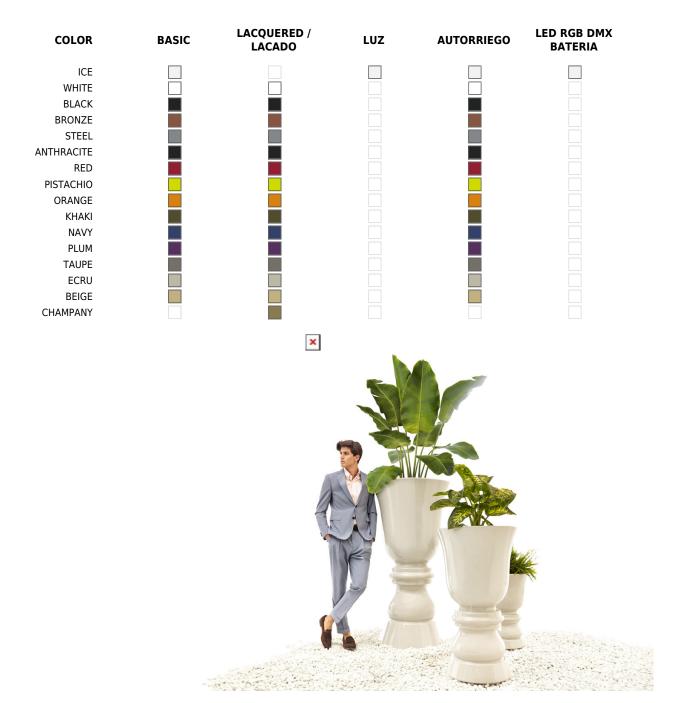

# **Finishes**

# BASICRGBW LEDRef. 67012ARef. 67012LMatt PolyethyleneUnit with internal lighting with RGBW LED technology and remote<br/>control unit for switching colors. Available only in matte ice white<br/>finish. Remote control included.SELF-WATERINGRGBW LED BATTERYRef. 67012RRef. 67012YSelf-watering system included in all planters except those with basic<br/>finishRef. 67012YLACQUEREDNit with internal lighting with battery-powered RGBW LED<br/>technology. Includes charger and remote control for switching<br/>colors and charger. Available only in matte ice white finish.Ref. 67012RFLacquered Polyethylene