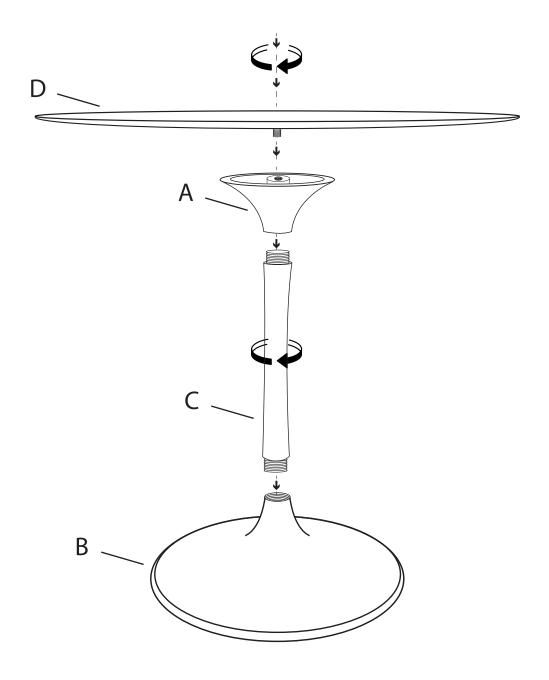

| NO. | PARTS | DESCRIPTION        | Q'TY | NO. | PARTS | DESCRIPTION    | Q'TY |
|-----|-------|--------------------|------|-----|-------|----------------|------|
| Α   |       | Top<br>Part        | 1PC  | В   |       | Bottom<br>Part | 1PCS |
| С   |       | Connecting<br>Tube | 1PC  | D   |       | Table<br>Top   | 1PCS |