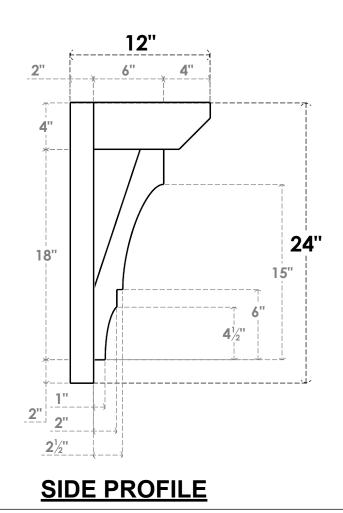

## ITEM NUMBER: OUTUROC040X060X12000X24000X040X020X040BOA24RCPR

4"W TOP X 6"W BACK X 12"D X 24"H X 4"T TOP X 2"T BACK TIMBERTHANE ROUGH CEDAR BALBOA FAUX WOOD OPEN OUTLOOKER, SLAT TOP AND BLOCK BACK, 4"W CLOSED BRACE, PRIMED TAN