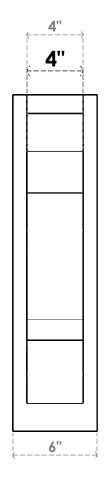

## ITEM NUMBER: OUTUROC040X060X12000X24000X040X020X040BOA24RCPR

4"W TOP X 6"W BACK X 12"D X 24"H X 4"T TOP X 2"T BACK TIMBERTHANE ROUGH CEDAR BALBOA FAUX WOOD OPEN OUTLOOKER, SLAT TOP AND BLOCK BACK, 4"W CLOSED BRACE, PRIMED TAN

NOTES

**FRONT PROFILE** 

**ISOMETRIC** 

**GENERATED DATE : 07/05/2023** 

**EKENA MILLWORK** 2300 WEST MAIN ST. CLARKSVILLE, TX 75426 TOLL FREE: 866-607-0453 WWW.EKENAMILLWORK.COM

1. INSTALLATION TO BE COMPLETED IN ACCORDANCE WITH MANUFACTURER'S SPECIFICATIONS.
2. DRAWING MAY NOT BE TO SCALE
3. THIS DRAWING IS INTENDED FOR DESIGN AND PLANNING PURPOSES ONLY.
4. ALL INFORMATION CONTAINED HEREIN WAS CURRENT AT THE TIME OF DEVELOPMENT BUT MUST BE REVIEWED AND APPROVED BY THE PRODUCT MANUFACTURER TO BE CONSIDERED ACCURATE.