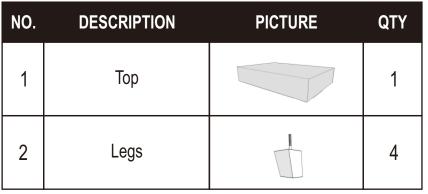

#### CARE AND MAINTENANCE

See care label

### NOTICE

- \* Please make sure that you have all parts indicated before you begin assembly of this item
- \* This item should be assembled on a soft surface to prevent scratching the finish during assembly
- \* This item may require periodic tightening

# Part List and Hardware List





# WARNING : DO NOT STAND ON TABLE



# Hardware is located inside the box. You can find them placed near the sign 'HARDWARE INCLUDED'

## PREPARATION

Before beginning assembly of product, make sure all parts are presents. Compare parts with package contents list and hardware contents list. If any part is missing or damaged, do not attampt to assemble the product. Estimated Assembly Time : 5 minutes.



Hardware is located inside the box. You can find them placed near the sign 'HARDWARE INCLUDED'



#### THE DESIGN OF THE TABLE IN THE DRAWINGS MAY VARY FROM YOUR ACTUAL CHAIR, BUT ASSEMBLY IS THE SAME ON ALL MODELS.