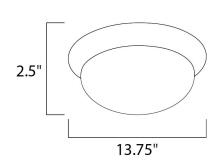

# **MEASUREMENTS**

DIMENSION : 13.75" L x 13.75" W x 2.5" H

HANGING WEIGHT : 1.78 lb