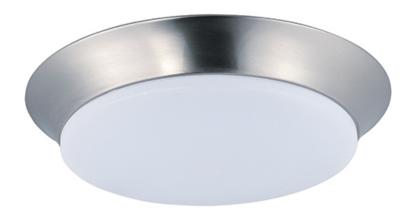

## PRODUCT DESCRIPTION

Our economy line of LED flush mounts has just been improved. The base is now made of steel for better heat dissipation, as well as the ability to offer not only Bronze, but White and Satin Nickel as a finish. We still offer the PMMA lens for extreme durability and maximum light transmission.