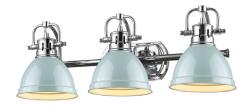

## DUNCAN CH 3602-BA3 CH-SF

UPC: 844375024380

- 3 Light Bath Vanity Contemporary Style with industrial feel
- Simple, classic silhouette
- Fixture body is available in Chrome and Pewter
- Variety of plated and painted metal shade finishes

| Fixture Finish:              | Chrome                     |                                |
|------------------------------|----------------------------|--------------------------------|
| Glass/Shade Finish:          | Seafoam                    |                                |
| Materials:                   | Steel                      |                                |
| Fixture Dimensions:          | 24.5"W x 8.5"H x 8.25"E    | 62.23cmW x 21.59cmH x 20.96cmE |
| Weight:                      | 4.4 LBS                    |                                |
| Glass/Shade Dimensions:      | 6.5"Dia x 4.5"H            | 16.51cm Dia x 11.43cmH         |
| Canopy Backplate Dimensions: | 8.125"L x 8.375"H x 0.75"E | 20.64cmL x 21.27cmW x 1.91cmE  |
| Chain/Rod/Wire Dimensions:   | NA / N/A / 8"              | NA / NA / 20.32cm              |
| Bulb Type:                   | Incandescent, Type A       | No                             |
| Wattage:                     | 3 x 100W(M)                |                                |
| Voltage:                     | 110V                       |                                |
| Install Position:            | Either Up or Down          |                                |
| Approved Location:           | Damp Location              |                                |
| Safety Rating:               | UL,CUL                     |                                |
|                              |                            |                                |