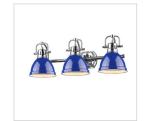

## DUNCAN CH 3602-BA3 CH-SF

UPC: 844375024380

- 3 Light Bath Vanity Contemporary Style with industrial feel
- Simple, classic silhouette
- Fixture body is available in Chrome and Pewter
- Variety of plated and painted metal shade finishes

| Fixture Finish:              | Chrome                     |                                |
|------------------------------|----------------------------|--------------------------------|
| Glass/Shade Finish:          | Seafoam                    |                                |
| Materials:                   | Steel                      |                                |
| Fixture Dimensions:          | 24.5"W x 8.5"H x 8.25"E    | 62.23cmW x 21.59cmH x 20.96cmE |
| Weight:                      | 4.4 LBS                    |                                |
| Glass/Shade Dimensions:      | 6.5"Dia x 4.5"H            | 16.51cm Dia x 11.43cmH         |
| Canopy Backplate Dimensions: | 8.125"L x 8.375"H x 0.75"E | 20.64cmL x 21.27cmW x 1.91cmE  |
| Chain/Rod/Wire Dimensions:   | NA / N/A / 8"              | NA / NA / 20.32cm              |
| Bulb Type:                   | Incandescent, Type A       | No                             |
| Wattage:                     | 3 x 100W(M)                |                                |
| Voltage:                     | 110V                       |                                |
| Install Position:            | Either Up or Down          |                                |
| Approved Location:           | Damp Location              |                                |
| Safety Rating:               | UL,CUL                     |                                |
|                              |                            |                                |