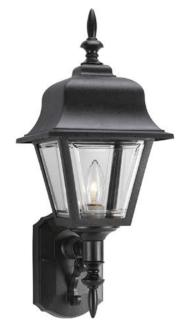

## **Non-Metallic Incandescent**

Wall lantern with clear, beveled acrylic panels.

Category: Outdoor Finish: Black (painted)

Construction:

Glass: Clear beveled acrylic panels

Width: 8" Height: 20" Depth: 9" H/CTR: 16"

Glass: 5-5/16" W. Height: 5-1/2"

| MOUNTING                                                         | ELECTRICAL                         | LAMPING                                                    | ADDITIONAL INFORMATION                                                        |
|------------------------------------------------------------------|------------------------------------|------------------------------------------------------------|-------------------------------------------------------------------------------|
| Wall mounted  Mounting strap for outlet box included  4-1/2", 7" | Pre-wired 6" of wire supplied 120V | Quantity: 1<br>100W Medium Base<br>Medium porcelain socket | UL-CUL Wet location listed  1 year warranty  Companion fixtures are available |