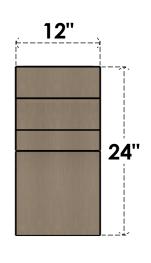

## ITEM NUMBER: CORU12X12X24MONRCPR

12"W X 12"D X 24"H SERIES 2 WIDE MONTEREY ROUGH CEDAR TIMBERTHANE FAUX WOOD CORBEL, PRIMED

## **FRONT PROFILE**