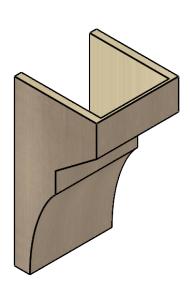

## ITEM NUMBER: CORU12X12X24MONRCPR

12"W X 12"D X 24"H SERIES 2 WIDE MONTEREY ROUGH CEDAR TIMBERTHANE FAUX WOOD CORBEL, PRIMED

## **ISOMETRIC**

**EKENA MILLWORK** 2300 WEST MAIN ST. CLARKSVILLE, TX 75426 TOLL FREE: 866-607-0453 WWW.EKENAMILLWORK.COM

GENERATED DATE: 01/27/2023

1. INSTALLATION TO BE COMPLETED IN ACCORDANCE WITH MANUFACTURER'S SPECIFICATIONS.