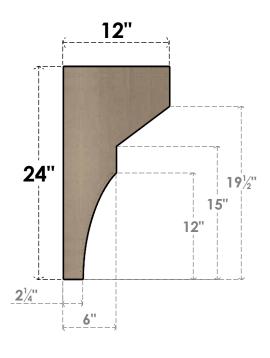

## ITEM NUMBER: CORU12X12X24MONRCPR

12"W X 12"D X 24"H SERIES 2 WIDE MONTEREY ROUGH CEDAR TIMBERTHANE FAUX WOOD CORBEL, PRIMED

## **SIDE PROFILE**