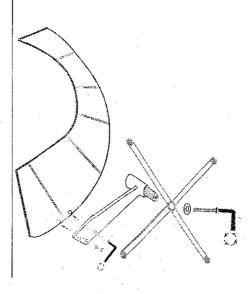

Ipc longer bolt+4pcs shorter bolts+Isteel pad+1pc assembling spanner.

Step 3-Fix the swivel on the chair with 4pcs bolts by spanner, make sure all the 4pcs bolts is tightened!

Make sure the bolt is fully tightened Step 4- connect the base and swivel, use the longer bolt+steel pad to hold the swivel into the base;

Step 5- Turn back the chair, Adjust the 4feet of the s. steel if the floor is not horizontal.