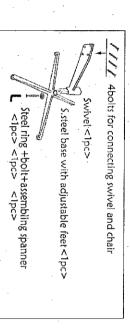

For safty, We strongely suggest you wear a pair of glove to start the assembling work

Step 2- Pls kindly check if all the components of the chair is ready; IPC-s.steel base with 4adjsutable feet;

ipc-swivel;

Ipc longer bolt+4pcs shorter bolts+Isteel pad+1pc assembling spanner.

Step 3-Fix the swivel on the chair with 4pcs bolts by spanner, make sure all the 4pcs bolts is tightened!

Make sure the bolt is fully tightened Step 4- connect the base and swivel, use the longer bolt+steel pad to hold the swivel into the base;