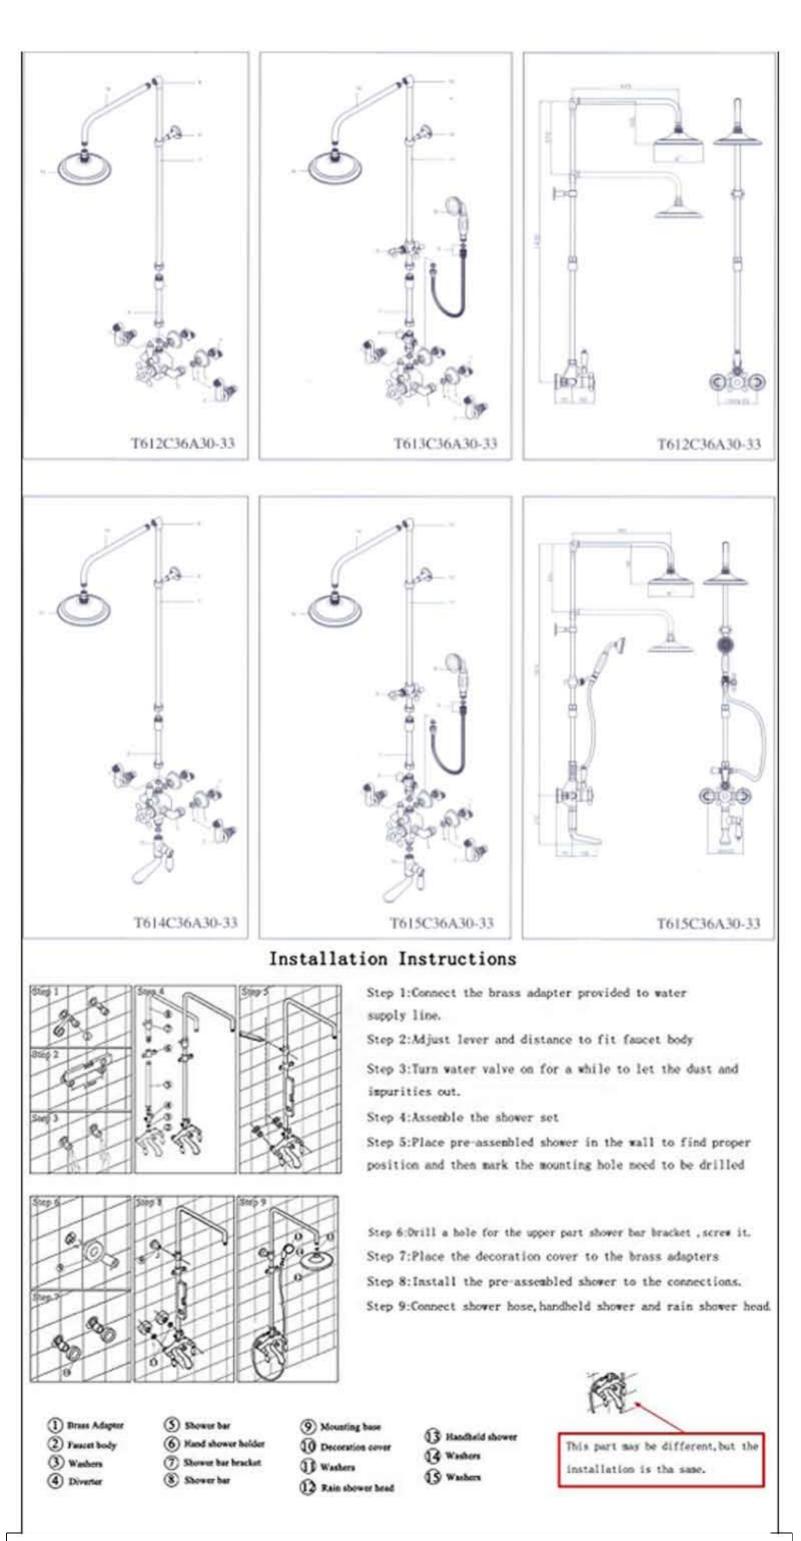

## INSTALLATION INSTRUCTIONS

Before you begin, read the installation instructions below. Observe all local building and safety codes.

Unpack and inspect for any shipping damages. If you find any damages, do not install. Contact Customer Service. If you need assistance while installing your shower system, call our Customer Service number.

We recommend consulting a professional if you are unfamiliar with installing bathroom fixtures and plumbing.

TOOLS AND MATERIALS:

- Screwdriver
- Teflon Tape
- Adjustable Wrench
- Smooth Joint Pliers
- Soft Cloth
- Silicone Sealant

This General diagram and installation instructions are not intended for any specific model, but is presented as a general guideline for Installations!