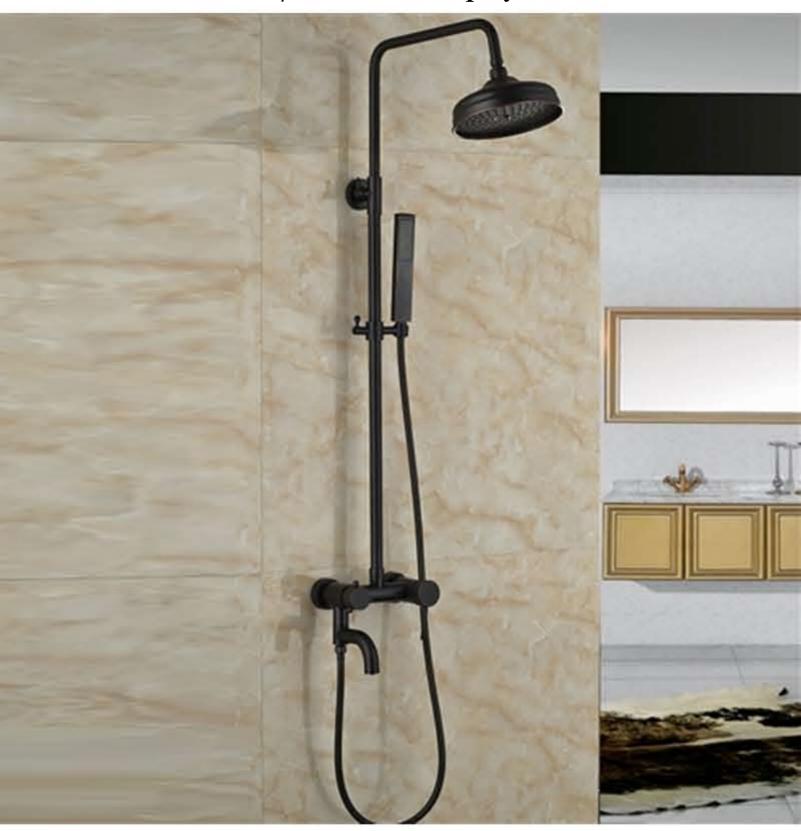

## Solid Brass Rain ShowerSet Single Handle Oil Rubbed Bronze W/ Hand Shower Sprayer