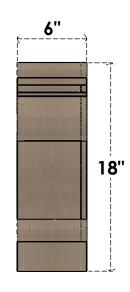

## SIDE PROFILE

## ITEM NUMBER: CORU06X12X18MAYRCPR

6"W X 12"D X 18"H SERIES 2 CLASSIC MAYFLOWER ROUGH CEDAR TIMBERTHANE FAUX WOOD CORBEL, PRIMED