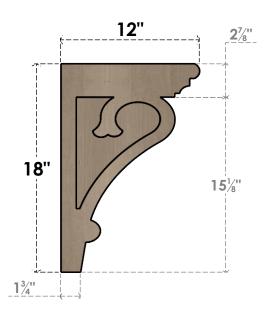

## **FRONT PROFILE**

## ITEM NUMBER: CORU06X12X18MAYRCPR

6"W X 12"D X 18"H SERIES 2 CLASSIC MAYFLOWER ROUGH CEDAR TIMBERTHANE FAUX WOOD CORBEL, PRIMED