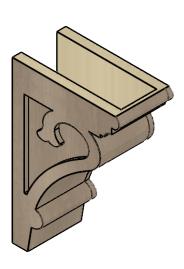

## **ISOMETRIC**

**EKENA MILLWORK** 2300 WEST MAIN ST. CLARKSVILLE, TX 75426 TOLL FREE: 866-607-0453 WWW.EKENAMILLWORK.COM

GENERATED DATE: 01/27/2023

- 1. INSTALLATION TO BE COMPLETED IN ACCORDANCE WITH MANUFACTURER'S SPECIFICATIONS.
  2. DRAWING MAY NOT BE TO SCALE
  3. THIS DRAWING IS INTENDED FOR DESIGN AND PLANNING PURPOSES ONLY.
  4. ALL INFORMATION CONTAINED HEREIN WAS CURRENT AT THE TIME OF DEVELOPMENT BUT MUST BE REVIEWED AND APPROVED BY THE PRODUCT MANUFACTURER TO BE CONSIDERED ACCURATE.
- 5. TIMBERTHANE ARCHITECTURAL PRODUCTS ARE MADE FROM HIGH DENSITY URETHANE AND COME FACTORY PRIMED

## ITEM NUMBER: CORU06X12X18MAYRCPR

6"W X 12"D X 18"H SERIES 2 CLASSIC MAYFLOWER ROUGH CEDAR TIMBERTHANE FAUX WOOD CORBEL, PRIMED