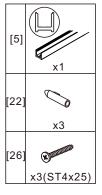

- [10] 1xTop Horizontal Rail
- [11] 2xWall Connectors
- [12] 2xFixing Parts
- [13] 2xAnti-collision Component
- [14] 2xDoor Side Gaskets
- [15] 1xWater Deflector
- [16] 1xU Channel Cover Profile
- [17] 1xScrew ST4x12
- [18] 1xScrew Cover Cap

- [19] 1xDoor Guider
- [20] 2xSealings
- [21] 8xScrews ST4x35
- [22] 11xWall Plugs
- [23] 1xWall Profile
- [24] 3xScrew Cover Caps
- [25] 3xScrews ST4x8
- [26] 3xScrews ST4x25
- [27] 1xFixed Panel