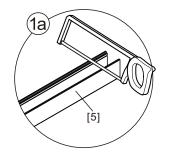

- [19] 1xDoor Guider
- [20] 2xSealings
- [21] 8xScrews ST4x35
- [22] 11xWall Plugs
- [23] 1xWall Profile
- [24] 3xScrew Cover Caps
- [25] 3xScrews ST4x8
- [26] 3xScrews ST4x25
- [27] 1xFixed Panel

VINNOVA

(1a)

[27]

[27]

(1c)

[20]

[27]

[27]