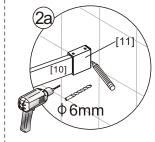

- [10] 1xTop Horizontal Rail
- [11] 2xWall Connectors
- [12] 2xFixing Parts
- [13] 2xAnti-collision Component
- [14] 2xDoor Side Gaskets
- [15] 1xWater Deflector
- [16] 1xU Channel Cover Profile
- [17] 1xScrew ST4x12
- [18] 1xScrew Cover Cap