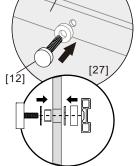

- [10] 1xTop Horizontal Rail
- [11] 2xWall Connectors
- [12] 2xFixing Parts
- [13] 2xAnti-collision Component
- [14] 2xDoor Side Gaskets
- [15] 1xWater Deflector
- [16] 1xU Channel Cover Profile
- [17] 1xScrew ST4x12
- [18] 1xScrew Cover Cap