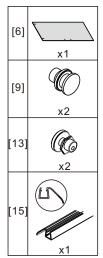

- [10] 1xTop Horizontal Rail
- [11] 2xWall Connectors
- [12] 2xFixing Parts
- [13] 2xAnti-collision Component
- [14] 2xDoor Side Gaskets
- [15] 1xWater Deflector
- [16] 1xU Channel Cover Profile
- [17] 1xScrew ST4x12
- [18] 1xScrew Cover Cap