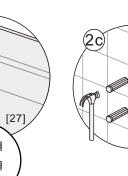

- [19] 1xDoor Guider
- [20] 2xSealings
- [21] 8xScrews ST4x35
- [22] 11xWall Plugs
- [23] 1xWall Profile
- [24] 3xScrew Cover Caps
- [25] 3xScrews ST4x8
- [26] 3xScrews ST4x25
- [27] 1xFixed Panel