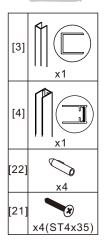

- [10] 1xTop Horizontal Rail
- [11] 2xWall Connectors
- [12] 2xFixing Parts
- [13] 2xAnti-collision Component
- [14] 2xDoor Side Gaskets
- [15] 1xWater Deflector
- [16] 1xU Channel Cover Profile
- [17] 1xScrew ST4x12
- [18] 1xScrew Cover Cap

- [19] 1xDoor Guider
- [20] 2xSealings
- [21] 8xScrews ST4x35
- [22] 11xWall Plugs
- [23] 1xWall Profile
- [24] 3xScrew Cover Caps
- [25] 3xScrews ST4x8
- [26] 3xScrews ST4x25
- [27] 1xFixed Panel

### [28] 2xScrews ST4x16