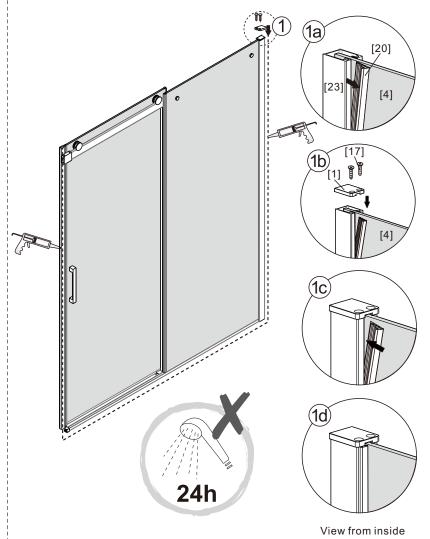

01

[23]

(1b)

Eg.:the product size is 1524mm,U channel size is1480mm.

| Installation   | U                 |
|----------------|-------------------|
| size: <b>L</b> | channel           |
| 1524-1519mm    | 1480mm            |
| <1519mm        | ( <b>L</b> -39)mm |

VINNOVA

(1a)

[27]

[27]

(1c)

[20]

[27]

[27]

(1d)

[20]

[23]

[23]

View from inside

VINNOVA

8

| [10] | x <sub>1</sub> |
|------|----------------|
| [11] | ×2             |
| [12] | <b>₩</b> ×2    |

| [8]  | x1          |
|------|-------------|
| [16] | x1          |
| [17] | Ome         |
| [18] | <b>©</b> x1 |
| [19] | x1          |

VINNOVA

VINNOVA

10

 Do not use the shower enclosure for at least 24 hours in order to allow the silicone sealant to cure fully.