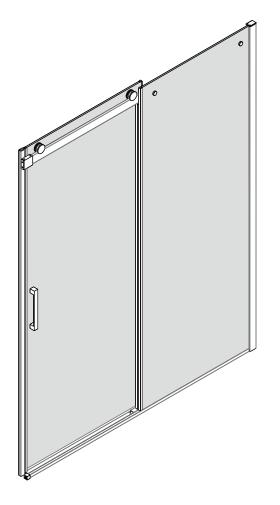

- [10] 1xTop Horizontal Rail
- [11] 2xWall Connectors
- [12] 2xFixing Parts
- [13] 2xAnti-collision Component
- [14] 2xDoor Side Gaskets
- [15] 1xWater Deflector
- [16] 1xU Channel Cover Profile
- [17] 1xScrew ST4x12
- [18] 1xScrew Cover Cap