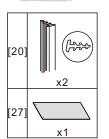

- [10] 1xTop Horizontal Rail
- [11] 2xWall Connectors
- [12] 2xFixing Parts
- [13] 2xAnti-collision Component
- [14] 2xDoor Side Gaskets
- [15] 1xWater Deflector
- [16] 1xU Channel Cover Profile
- [17] 1xScrew ST4x12
- [18] 1xScrew Cover Cap

- [19] 1xDoor Guider
- [20] 2xSealings
- [21] 8xScrews ST4x35
- [22] 11xWall Plugs
- [23] 1xWall Profile
- [24] 3xScrew Cover Caps
- [25] 3xScrews ST4x8
- [26] 3xScrews ST4x25
- [27] 1xFixed Panel