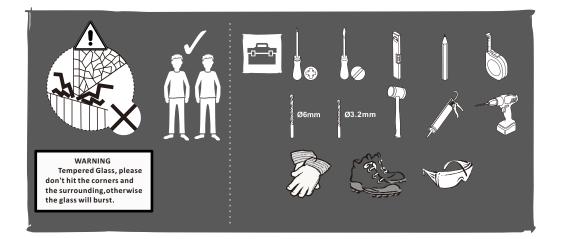

### Notes: Safety glass can not be re-worked.

Please read these instructions carefully before start of installation.

Special care should be taken when drilling walls to avoid hidden pipes or electrical cables. Note: This product is heavy and may require two people to install.

#### **Aftercare instructions**

After use, your shower should be cleaned with soap and water. This is particularly important in hard water districts where insoluble lime salts may be deposited and allowed to build up. Cleaners of a gritty or abrasive nature should not be used. Care should be taken to avoid contact with strong chemicals such as organic solvents and strippers.

Glass cleaners can be used but with caution, if in doubt contact the manufacturer of the cleaner in question.

Please keep these instructions for aftercare and customer service details.

- [1] 1xProfile Cover
- [2] 1xMagnetic Seal
- [3] 1xWall Profile
- [4] 1xVertical Profile
- [5] 1xU Channel
- [6] 1xDoor Panel
- [7] 1xHandle Set
- [8] 1xMetal Cover Cap
- [9] 2xTop Rollers