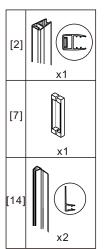

- [10] 1xTop Horizontal Rail
- [11] 2xWall Connectors
- [12] 2xFixing Parts
- [13] 2xAnti-collision Component
- [14] 2xDoor Side Gaskets
- [15] 1xWater Deflector
- [16] 1xU Channel Cover Profile
- [17] 1xScrew ST4x12
- [18] 1xScrew Cover Cap

- [19] 1xDoor Guider
- [20] 2xSealings
- [21] 8xScrews ST4x35
- [22] 11xWall Plugs
- [23] 1xWall Profile
- [24] 3xScrew Cover Caps
- [25] 3xScrews ST4x8
- [26] 3xScrews ST4x25
- [27] 1xFixed Panel