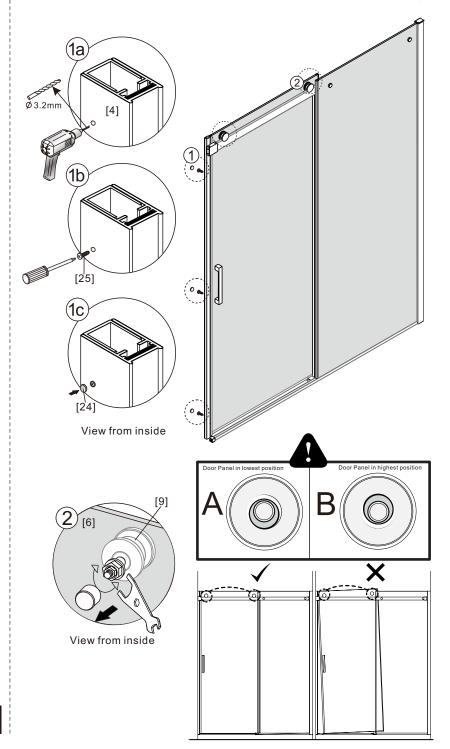

- [10] 1xTop Horizontal Rail
- [11] 2xWall Connectors
- [12] 2xFixing Parts
- [13] 2xAnti-collision Component
- [14] 2xDoor Side Gaskets
- [15] 1xWater Deflector
- [16] 1xU Channel Cover Profile
- [17] 1xScrew ST4x12
- [18] 1xScrew Cover Cap

- [19] 1xDoor Guider
- [20] 2xSealings
- [21] 8xScrews ST4x35
- [22] 11xWall Plugs
- [23] 1xWall Profile
- [24] 3xScrew Cover Caps
- [25] 3xScrews ST4x8
- [26] 3xScrews ST4x25
- [27] 1xFixed Panel