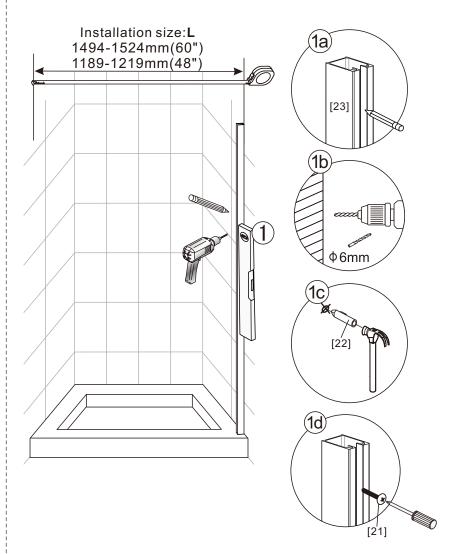

### Notes: Safety glass can not be re-worked.

Please read these instructions carefully before start of installation.

Special care should be taken when drilling walls to avoid hidden pipes or electrical cables. Note: This product is heavy and may require two people to install.

- [10] 1xTop Horizontal Rail
- [11] 2xWall Connectors
- [12] 2xFixing Parts
- [13] 2xAnti-collision Component
- [14] 2xDoor Side Gaskets
- [15] 1xWater Deflector
- [16] 1xU Channel Cover Profile
- [17] 1xScrew ST4x12
- [18] 1xScrew Cover Cap

- [19] 1xDoor Guider
- [20] 2xSealings
- [21] 8xScrews ST4x35
- [22] 11xWall Plugs
- [23] 1xWall Profile
- [24] 3xScrew Cover Caps
- [25] 3xScrews ST4x8
- [26] 3xScrews ST4x25
- [27] 1xFixed Panel