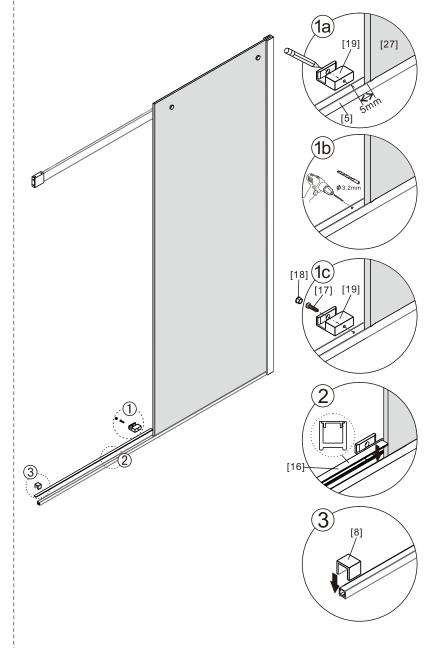

- [10] 1xTop Horizontal Rail
- [11] 2xWall Connectors
- [12] 2xFixing Parts
- [13] 2xAnti-collision Component
- [14] 2xDoor Side Gaskets
- [15] 1xWater Deflector
- [16] 1xU Channel Cover Profile
- [17] 1xScrew ST4x12
- [18] 1xScrew Cover Cap

- [19] 1xDoor Guider
- [20] 2xSealings
- [21] 8xScrews ST4x35
- [22] 11xWall Plugs
- [23] 1xWall Profile
- [24] 3xScrew Cover Caps
- [25] 3xScrews ST4x8
- [26] 3xScrews ST4x25
- [27] 1xFixed Panel

| [8]  | x1          |
|------|-------------|
| [16] | x1          |
| [17] | Ome         |
| [18] | <b>©</b> x1 |
| [19] | x1          |

VINNOVA

VINNOVA

10

 Do not use the shower enclosure for at least 24 hours in order to allow the silicone sealant to cure fully.