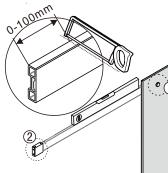

- [19] 1xDoor Guider
- [20] 2xSealings
- [21] 8xScrews ST4x35
- [22] 11xWall Plugs
- [23] 1xWall Profile
- [24] 3xScrew Cover Caps
- [25] 3xScrews ST4x8
- [26] 3xScrews ST4x25
- [27] 1xFixed Panel