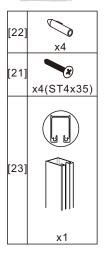

- [19] 1xDoor Guider
- [20] 2xSealings
- [21] 8xScrews ST4x35
- [22] 11xWall Plugs
- [23] 1xWall Profile
- [24] 3xScrew Cover Caps
- [25] 3xScrews ST4x8
- [26] 3xScrews ST4x25
- [27] 1xFixed Panel