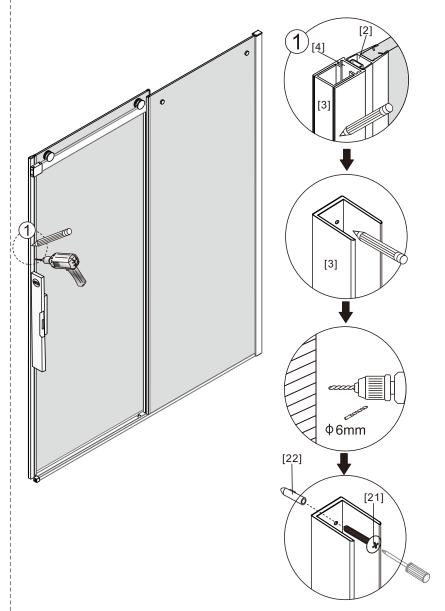

- [10] 1xTop Horizontal Rail
- [11] 2xWall Connectors
- [12] 2xFixing Parts
- [13] 2xAnti-collision Component
- [14] 2xDoor Side Gaskets
- [15] 1xWater Deflector
- [16] 1xU Channel Cover Profile
- [17] 1xScrew ST4x12
- [18] 1xScrew Cover Cap

- [19] 1xDoor Guider
- [20] 2xSealings
- [21] 8xScrews ST4x35
- [22] 11xWall Plugs
- [23] 1xWall Profile
- [24] 3xScrew Cover Caps
- [25] 3xScrews ST4x8
- [26] 3xScrews ST4x25
- [27] 1xFixed Panel