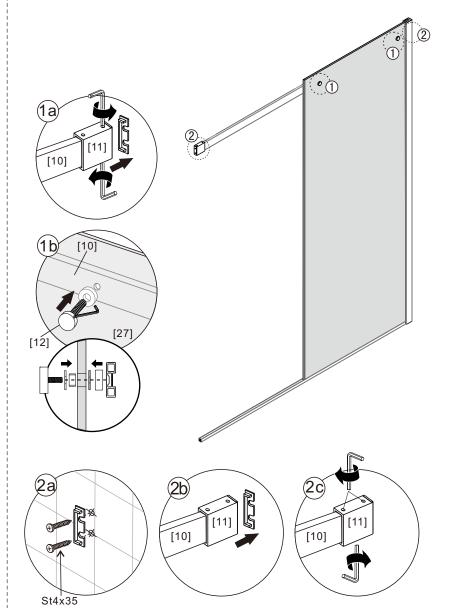

- [10] 1xTop Horizontal Rail
- [11] 2xWall Connectors
- [12] 2xFixing Parts
- [13] 2xAnti-collision Component
- [14] 2xDoor Side Gaskets
- [15] 1xWater Deflector
- [16] 1xU Channel Cover Profile
- [17] 1xScrew ST4x12
- [18] 1xScrew Cover Cap

- [19] 1xDoor Guider
- [20] 2xSealings
- [21] 8xScrews ST4x35
- [22] 11xWall Plugs
- [23] 1xWall Profile
- [24] 3xScrew Cover Caps
- [25] 3xScrews ST4x8
- [26] 3xScrews ST4x25
- [27] 1xFixed Panel