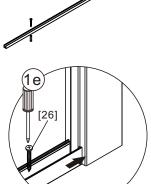

- [19] 1xDoor Guider
- [20] 2xSealings
- [21] 8xScrews ST4x35
- [22] 11xWall Plugs
- [23] 1xWall Profile
- [24] 3xScrew Cover Caps
- [25] 3xScrews ST4x8
- [26] 3xScrews ST4x25
- [27] 1xFixed Panel