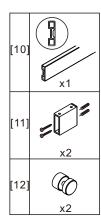

- [10] 1xTop Horizontal Rail
- [11] 2xWall Connectors
- [12] 2xFixing Parts
- [13] 2xAnti-collision Component
- [14] 2xDoor Side Gaskets
- [15] 1xWater Deflector
- [16] 1xU Channel Cover Profile
- [17] 1xScrew ST4x12
- [18] 1xScrew Cover Cap