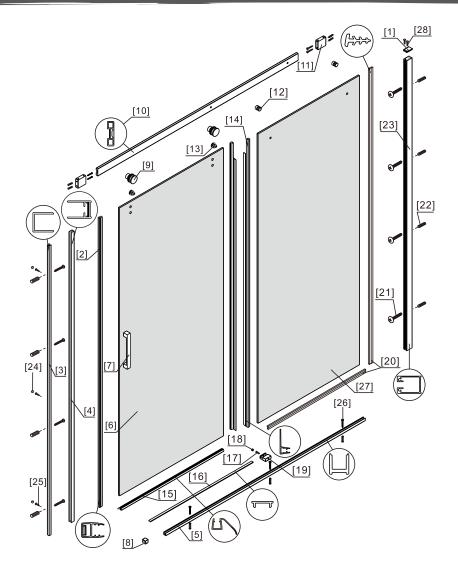

- [10] 1xTop Horizontal Rail
- [11] 2xWall Connectors
- [12] 2xFixing Parts
- [13] 2xAnti-collision Component
- [14] 2xDoor Side Gaskets
- [15] 1xWater Deflector
- [16] 1xU Channel Cover Profile
- [17] 1xScrew ST4x12
- [18] 1xScrew Cover Cap

- [19] 1xDoor Guider
- [20] 2xSealings
- [21] 8xScrews ST4x35
- [22] 11xWall Plugs
- [23] 1xWall Profile
- [24] 3xScrew Cover Caps
- [25] 3xScrews ST4x8
- [26] 3xScrews ST4x25
- [27] 1xFixed Panel

### [28] 2xScrews ST4x16

# Box Contents:

| 1xInstallation<br>Instruction.                                         | -        |                 |             |
|------------------------------------------------------------------------|----------|-----------------|-------------|
| [1] 1xProfile Cover.<br>[28] 2xScrews ST4x16.                          | -        |                 |             |
| [2] 1xMagnetic Seal.                                                   | -        |                 |             |
| [3] 1xWall Profile. [4] 1xVertical Profile.                            | -        |                 |             |
| [5] 1xU Channel.<br>[16] 1xU Channel Cover Profil                      | e        |                 |             |
| [6] 1xDoor Panel.                                                      | <b>→</b> |                 |             |
| [7] 1xHandle Set.                                                      | -        |                 | Ø Ø         |
| [8] 1xMetal Cover Cap.                                                 | -        |                 | P           |
| [9] 2xTop Rollers.                                                     | -        |                 |             |
| [10] 1xTop Horizontal Rail.                                            | -        |                 | •           |
| [11] 2xWall Connectors.                                                | -        |                 | ST4X35      |
| [12] 2xFixing Parts.                                                   | <b>-</b> |                 | <b>@ @</b>  |
| [13] 2xAnti-collision<br>Component.                                    | -        |                 | <b>@ @</b>  |
| [14] 2xDoor Side Gaskets.                                              | <b>-</b> | W               |             |
| [15] 1xWater Deflector.                                                | <b>-</b> | U\              |             |
| [17] 1xScrew ST4x12.<br>[18] 1xScrew Cover Cap.<br>[19] 1xDoor Guider. | -        |                 | · 0         |
| [20] 2xSealings.                                                       | <b>→</b> | [ <del>}}</del> |             |
| [21] 8xScrews ST4x35.                                                  | -        |                 |             |
| [22] 11xWall Plugs.                                                    | -        |                 | 00000000000 |
| [23] 1xWall Profile.                                                   | <b>-</b> |                 |             |
| [24] 3xScrew Cover Caps.<br>[25] 3xScrews ST4x8.                       | <b>-</b> |                 | 000 8 8 8   |
| [26] 3xScrews ST4x25.                                                  | -        |                 | 0 0 0       |
| [27] 1xFixed Panel.                                                    | <b>→</b> |                 |             |
| Wrenchs.                                                               | <b>-</b> |                 | )) 5mg      |