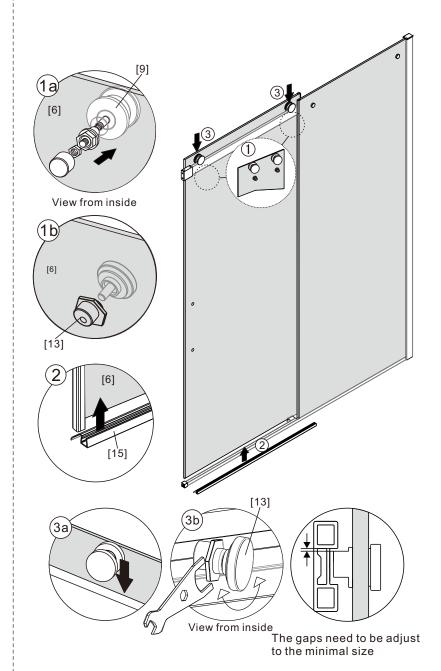

- [10] 1xTop Horizontal Rail
- [11] 2xWall Connectors
- [12] 2xFixing Parts
- [13] 2xAnti-collision Component
- [14] 2xDoor Side Gaskets
- [15] 1xWater Deflector
- [16] 1xU Channel Cover Profile
- [17] 1xScrew ST4x12
- [18] 1xScrew Cover Cap