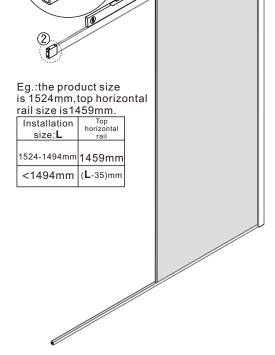

01

[23]

(1b)

Eg.:the product size is 1524mm,U channel size is1480mm.

| Installation   | U                 |
|----------------|-------------------|
| size: <b>L</b> | channel           |
| 1524-1519mm    | 1480mm            |
| <1519mm        | ( <b>L</b> -39)mm |