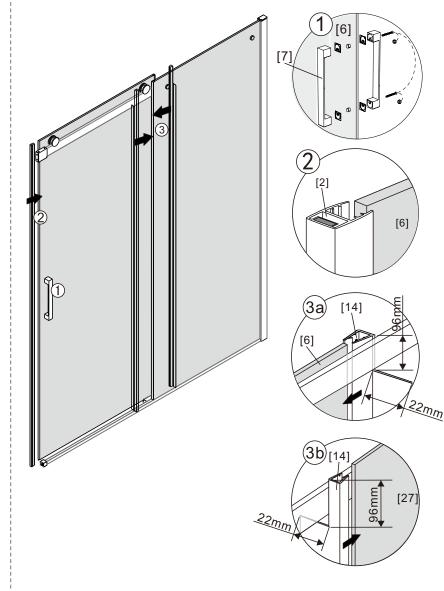

- [10] 1xTop Horizontal Rail
- [11] 2xWall Connectors
- [12] 2xFixing Parts
- [13] 2xAnti-collision Component
- [14] 2xDoor Side Gaskets
- [15] 1xWater Deflector
- [16] 1xU Channel Cover Profile
- [17] 1xScrew ST4x12
- [18] 1xScrew Cover Cap

- [19] 1xDoor Guider
- [20] 2xSealings
- [21] 8xScrews ST4x35
- [22] 11xWall Plugs
- [23] 1xWall Profile
- [24] 3xScrew Cover Caps
- [25] 3xScrews ST4x8
- [26] 3xScrews ST4x25
- [27] 1xFixed Panel