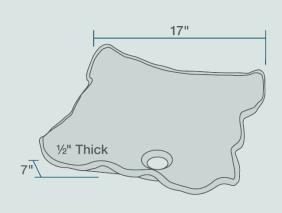

17" x 17" x 7"
Tempered Glass
Limited Lifetime Warranty
Frosted Glass

## **Features**

| i catules           |                             |                     |                |                              |          |
|---------------------|-----------------------------|---------------------|----------------|------------------------------|----------|
| Vessel Installation | 18" Minimum Cabinet<br>Size | 1/2" Thick          | Tempered Glass | Limited Lifetime<br>Warranty | One Bowl |
|                     | <b>←→</b>                   | $ \leftrightarrow $ |                |                              | •        |
|                     |                             |                     |                |                              |          |
|                     |                             |                     |                |                              |          |