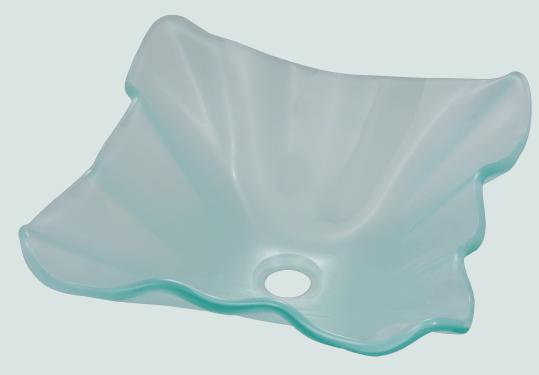

## **611 Frosted Vessel Sink**

## Glass

Our line of glass sinks will add elegant beauty to your bathroom. They are manufactured using fully tempered glass, which is stronger and can withstand higher temperatures than normal glass. The glass is nonporous and will not absorb odor or stains making it a very clean option. Our glass sinks are covered by a limited lifetime warranty.

17" x 17" x 7"
Tempered Glass
Limited Lifetime Warranty
Frosted Glass