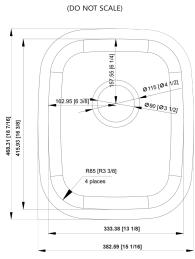

# **Specifications**

| Model    | Depth- | Drain     |
|----------|--------|-----------|
| Number   | Inches | Placement |
| KSN-1518 | 7 7/8" | Back      |

### CUT OUT DIMENSIONS

• Template included - template number KSN-1518