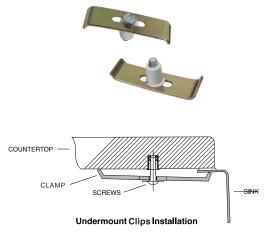

# **Specifications**

| Model    | Depth- | Drain     |
|----------|--------|-----------|
| Number   | Inches | Placement |
| KSN-1518 | 7 7/8" | Back      |



### SINK DESCRIPTION

- 1800 Series double bowl under-mount sink
- 18 gauge stainless steel, Brushed finish
- Back drain location
- Mounting brackets included, other standard mounting hardware and silicone sealant not system

### CUT OUT DIMENSIONS

• Template included - template number KSN-1518

### STANDARDS

• Third party certified by IAPMO to meet ASME A112.19.3 and all applicable specifications referenced therein

### WARRANTY

• Limited lifetime warranty against material or manufacturing defects to the original consumer purchaser



## Installation Detail