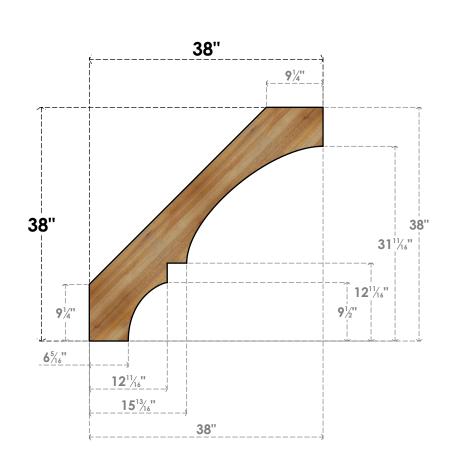

## BRC04X38X38BOA00RWR

4"W X 38"D X 38"H BALBOA ROUGH SAWN BRACE, WESTERN RED CEDAR

SIDE