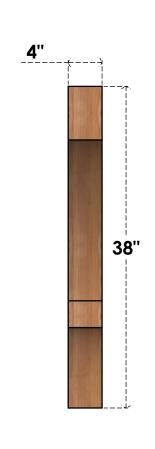

## BRC04X38X38BOA00RWR

4"W X 38"D X 38"H BALBOA ROUGH SAWN BRACE, WESTERN RED CEDAR

SIDE

## **FRONT**

**EKENA MILLWORK** 2300 WEST MAIN ST. CLARKSVILLE, TX 75426 TOLL FREE: 866-607-0453 WWW.EKENAMILLWORK.COM