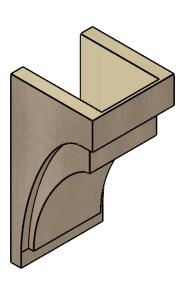

## ITEM NUMBER: CORU11X11X22RIVRCPR

11"W X 11"D X 22"H SERIES 2 WIDE RIVERA ROUGH CEDAR TIMBERTHANE FAUX WOOD CORBEL, PRIMED

## **ISOMETRIC**

GENERATED DATE: 01/28/2023

**EKENA MILLWORK** 2300 WEST MAIN ST. CLARKSVILLE, TX 75426 TOLL FREE: 866-607-0453 WWW.EKENAMILLWORK.COM

1. INSTALLATION TO BE COMPLETED IN ACCORDANCE WITH MANUFACTURER'S SPECIFICATIONS.