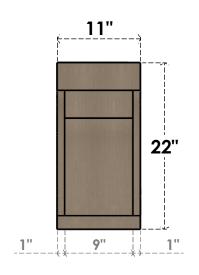

## ITEM NUMBER: CORU11X11X22RIVRCPR

11"W X 11"D X 22"H SERIES 2 WIDE RIVERA ROUGH CEDAR TIMBERTHANE FAUX WOOD CORBEL, PRIMED

## **FRONT PROFILE**