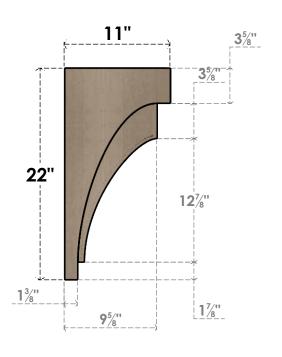

## ITEM NUMBER: CORU11X11X22RIVRCPR

11"W X 11"D X 22"H SERIES 2 WIDE RIVERA ROUGH CEDAR TIMBERTHANE FAUX WOOD CORBEL, PRIMED

## SIDE PROFILE