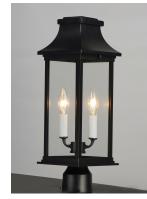

## **PRODUCT DESCRIPTION**

Inspired by classic coach gas lanterns, the Vicksburg collection features die-cast aluminum construction finished in Black with Clear glass. The candle sleeves are done in a contrasting off-white finish to add dimension to the lantern. Available in numerous sizes and configurations including a handsome pocket wall.

| 6.75 |
|------|
| 0.75 |
|      |

| MEASUREMENTS  |                                                   |
|---------------|---------------------------------------------------|
| DIMENSION     | : 6.75" L x 6.75" W x 19.75" H                    |
| HANGING WEIGH | T : 4.93 lb                                       |
| LAMPING       |                                                   |
| INPUT VOLTAGE | : 120V                                            |
| BULB          | : 2 x 40W Incandescent E12 Candelabra , 80W Total |
| BULB INCLUDED | : (Not Included)                                  |
| DIMMABLE      | : Yes                                             |