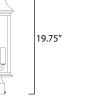

| 6.75 |
|------|
| 0.75 |
|      |

| MEASUREMENTS  |                                                   |
|---------------|---------------------------------------------------|
| DIMENSION     | : 6.75" L x 6.75" W x 19.75" H                    |
| HANGING WEIGH | T : 4.93 lb                                       |
| LAMPING       |                                                   |
| INPUT VOLTAGE | : 120V                                            |
| BULB          | : 2 x 40W Incandescent E12 Candelabra , 80W Total |
| BULB INCLUDED | : (Not Included)                                  |
| DIMMABLE      | : Yes                                             |