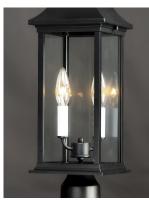

## **PRODUCT DESCRIPTION**

Inspired by classic coach gas lanterns, the Vicksburg collection features die-cast aluminum construction finished in Black with Clear glass. The candle sleeves are done in a contrasting off-white finish to add dimension to the lantern. Available in numerous sizes and configurations including a handsome pocket wall.

| 6.75 |
|------|
| 0.75 |
|      |

| MEASUREMENTS  |                                                   |
|---------------|---------------------------------------------------|
| DIMENSION     | : 6.75" L x 6.75" W x 19.75" H                    |
| HANGING WEIGH | T : 4.93 lb                                       |
| LAMPING       |                                                   |
| INPUT VOLTAGE | : 120V                                            |
| BULB          | : 2 x 40W Incandescent E12 Candelabra , 80W Total |
| BULB INCLUDED | : (Not Included)                                  |
| DIMMABLE      | : Yes                                             |