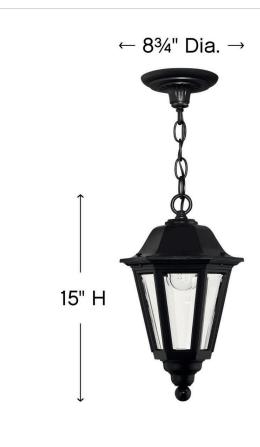

## MEDIUM HANGING LANTERN

Manor House is a classic lantern design featuring durable cast aluminum, clear beveled glass panels and a bold Black finish. Select-A-Lite options come standard with both candelabra and medium based sockets

| DIMENSIONS |      |
|------------|------|
| WIDTH:     | 8.8" |
| HEIGHT:    | 15"  |
| WEIGHT:    | 6lb  |

| LIGHT SOURCE  |            |
|---------------|------------|
| LIGHT SOURCE: | Socket     |
| WATTAGE:      | 1-60w Med. |
| VOLTAGE:      | 120v       |