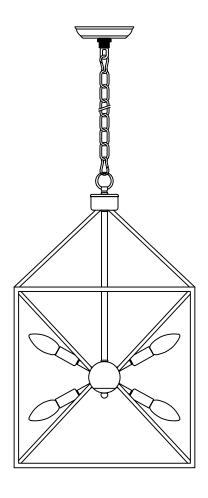

### USER MANUAL FOR MODEL# HG88147

Light Bulb:E12 light:E12\*8

( Rated 110-130V/60Hz, bulb 60W maximum.)

Please note: The parts in this table are completely unassembled, for illustrative purpose. In the actual product that you receive, some parts are assembled and attached together.