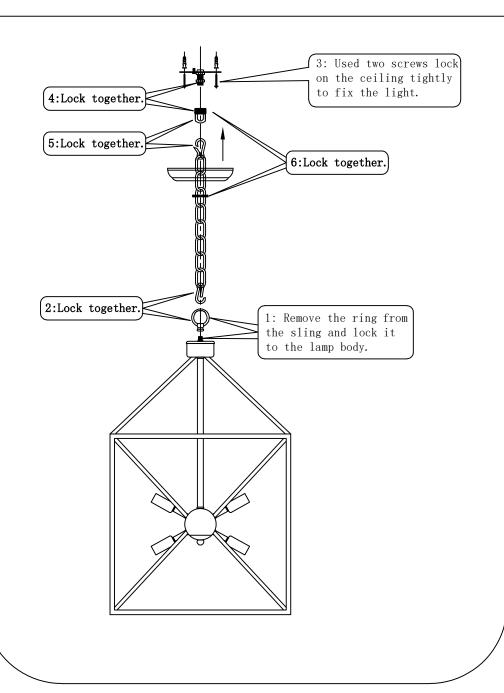

A. Existing Electrical Box B. Crossbar

C. Crossbar Screws D.Canopy Loop

E. Canopy Loop Nut lock

G. Chain H. Ground Wire

I. Loop J. Wire

K. Junction Caps

Attach the Crossbar(B) to the existing electrical box(A) using the two crossbar screws (C) which are not supplied and should already be in your box.

Slide the canopy loop nut lock(F) back up over the canopy loop(D), pass the canopy loop(D) through canopy(E), connect with the threaded pipe underside of the crossbar.

Pass the main wire(J) and ground wire(H) through the loop(I), the chain(G), the canopy loop nut lock(F), the canopy(E), the canopy loop (D) and the crossbar(B) until the end of the main wire(J) reaches the electrical box(A) where you can make the appropriate connections. Be sure when connecting the wire use electrician approved junction caps(K). Stow the excess wire in the electrical box(A). Raise the canopy(E) and canopy loop nut lock(F), attach canopy(E) to ceiling, slide canopy loop nut lock(F) over canopy loop(D) and hold the canopy(E).

Buckle is used to connect the chain and loop or adjust the length of chain.

# **Assembly and Installation Steps**