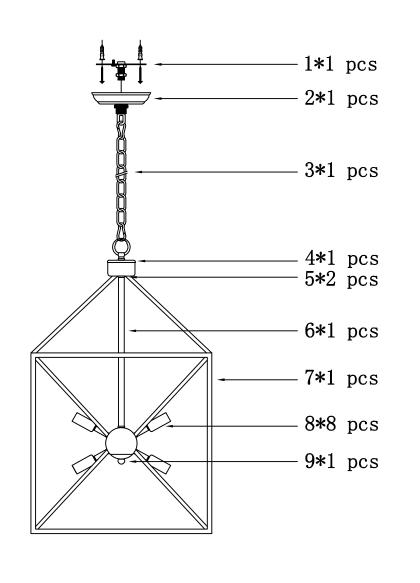

## Products list

| NO. | Picture                  | Quantity |
|-----|--------------------------|----------|
| 1   |                          | 1 PCS    |
| 2   |                          | 1 PCS    |
| 3   | I <b>©≈000000000≪</b> ©I | 1 PCS    |
| 4   |                          | 1 PCS    |
| 5   | 0                        | 2 PCS    |
| 6   |                          | 1 PCS    |
| 7   |                          | 1 PCS    |
| 8   |                          | 8 PCS    |
| 9   | D                        | 1 PCS    |
|     |                          |          |

# **Assembly and Installation Steps**