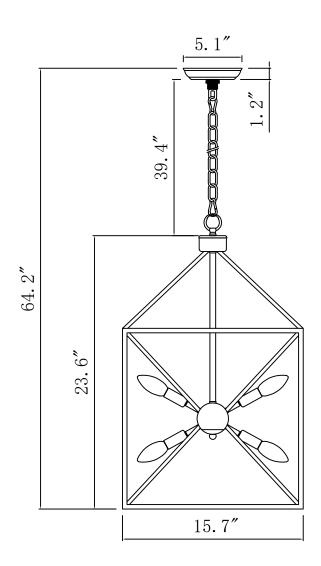

e parts in this table are completely unassembled, for illustrative purpose. In the actual product that you receive, some parts are assembled and attached together.



## Products list

| NO. | Picture                  | Quantity |
|-----|--------------------------|----------|
| 1   |                          | 1 PCS    |
| 2   |                          | 1 PCS    |
| 3   | I <b>©≈000000000≪</b> ©I | 1 PCS    |
| 4   |                          | 1 PCS    |
| 5   | 0                        | 2 PCS    |
| 6   |                          | 1 PCS    |
| 7   |                          | 1 PCS    |
| 8   |                          | 8 PCS    |
| 9   | D                        | 1 PCS    |
|     |                          |          |

# **Assembly and Installation Steps**



## **Product Size**