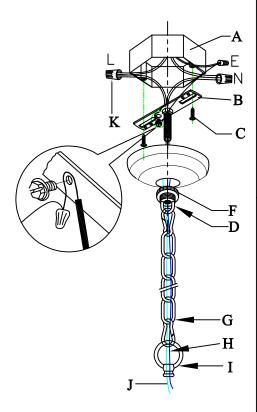

A. Existing Electrical Box B. Crossbar

C. Crossbar Screws D.Canopy Loop

E. Canopy Loop Nut lock

G. Chain H. Ground Wire

I. Loop J. Wire

K. Junction Caps

Attach the Crossbar(B) to the existing electrical box(A) using the two crossbar screws (C) which are not supplied and should already be in your box.

Slide the canopy loop nut lock(F) back up over the canopy loop(D), pass the canopy loop(D) through canopy(E), connect with the threaded pipe underside of the crossbar.

Pass the main wire(J) and ground wire(H) through the loop(I), the chain(G), the canopy loop nut lock(F), the canopy(E), the canopy loop (D) and the crossbar(B) until the end of the main wire(J) reaches the electrical box(A) where you can make the appropriate connections. Be sure when connecting the wire use electrician approved junction caps(K). Stow the excess wire in the electrical box(A). Raise the canopy(E) and canopy loop nut lock(F), attach canopy(E) to ceiling, slide canopy loop nut lock(F) over canopy loop(D) and hold the canopy(E).

Buckle is used to connect the chain and loop or adjust the length of chain.