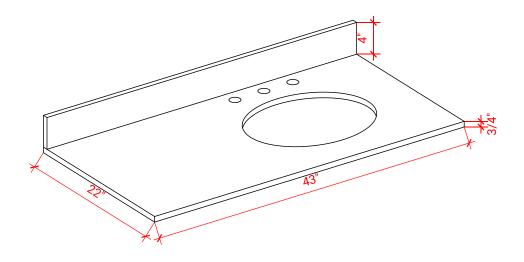

# ARIEL

# F042S-R



# **BASE CABINET DIMENSIONS**

42" W x 21.5" D x 34.5" H

# **FEATURES**

- Solid wood frame & plywood panels
- Dovetail drawers and joints
- Soft closing doors & drawers

# HARDWARE FINISHES



#### Polished Chrome

# AVAILABLE COLORS



## SIDE VIEW



#### PLAN VIEW





# FRONT VIEW



# OVERALL DIMENSIONS

43" W x 22" D x 0.75" H

# COUNTERTOP OPTIONS



Carrara Marble CW2-043S-R-OVL-CT

## FEATURES

- Solid countertop with mitered edges & seams
- Undermount white oval sink
- Pre-drilled for 8" widespread faucet

#### INCLUDED

- Countertop
- Matching Backsplash
- Oval Sink



#### THREE DIMENSIONAL COUNTERTOP VIEW