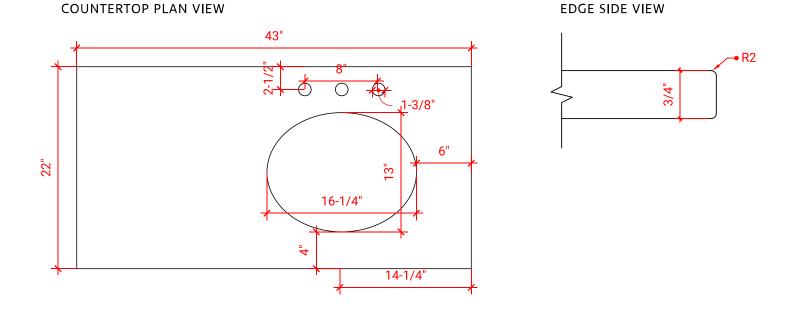

# OVERALL DIMENSIONS

43" W x 22" D x 0.75" H

# COUNTERTOP OPTIONS

Carrara Marble CW2-043S-R-OVL-CT

## FEATURES

- Solid countertop with mitered edges & seams
- Undermount white oval sink
- Pre-drilled for 8" widespread faucet

#### INCLUDED

- Countertop
- Matching Backsplash
- Oval Sink