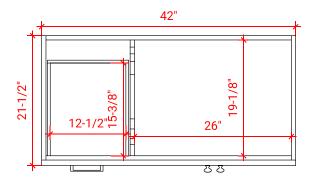

# ARIEL

# F042S-R



# **BASE CABINET DIMENSIONS**

42" W x 21.5" D x 34.5" H

# **FEATURES**

- Solid wood frame & plywood panels
- Dovetail drawers and joints
- Soft closing doors & drawers

# HARDWARE FINISHES



#### Polished Chrome

# AVAILABLE COLORS



## SIDE VIEW



#### PLAN VIEW





# FRONT VIEW



# OVERALL DIMENSIONS

43" W x 22" D x 0.75" H

# COUNTERTOP OPTIONS



Carrara Marble CW2-043S-R-OVL-CT

## FEATURES

- Solid countertop with mitered edges & seams
- Undermount white oval sink
- Pre-drilled for 8" widespread faucet

#### INCLUDED

- Countertop
- Matching Backsplash
- Oval Sink



#### THREE DIMENSIONAL COUNTERTOP VIEW