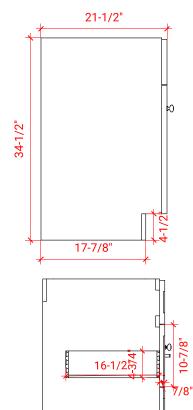

# **BASE CABINET DIMENSIONS**

42" W x 21.5" D x 34.5" H

## SIDE VIEW

#### PLAN VIEW

# FRONT VIEW