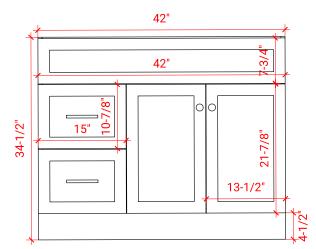

# **BASE CABINET DIMENSIONS**

42" W x 21.5" D x 34.5" H

## SIDE VIEW

# FRONT VIEW