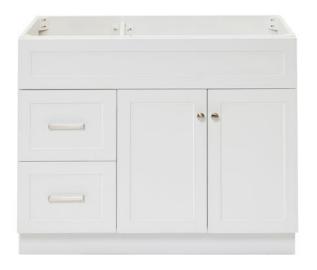

# **BASE CABINET DIMENSIONS**

42" W x 21.5" D x 34.5" H

# **FEATURES**

- Solid wood frame & plywood panels
- Dovetail drawers and joints
- Soft closing doors & drawers

# FRONT VIEW