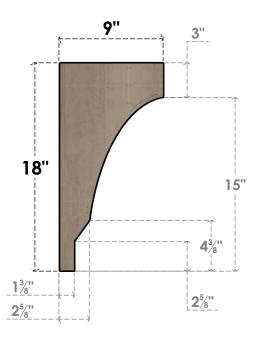

## SIDE PROFILE

## ITEM NUMBER: CORU09X09X18MOARCPR

9"W X 9"D X 18"H SERIES 2 WIDE MOAB ROUGH CEDAR TIMBERTHANE FAUX WOOD CORBEL, PRIMED