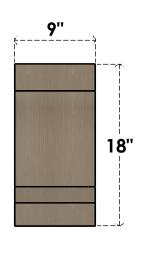

## **FRONT PROFILE**

## ITEM NUMBER: CORU09X09X18MOARCPR

9"W X 9"D X 18"H SERIES 2 WIDE MOAB ROUGH CEDAR TIMBERTHANE FAUX WOOD CORBEL, PRIMED