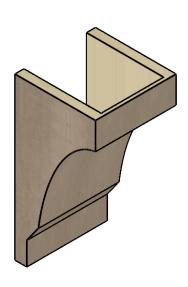

## **ISOMETRIC**

**EKENA MILLWORK** 2300 WEST MAIN ST. CLARKSVILLE, TX 75426 TOLL FREE: 866-607-0453 WWW.EKENAMILLWORK.COM

GENERATED DATE: 01/27/2023

- 1. INSTALLATION TO BE COMPLETED IN ACCORDANCE WITH MANUFACTURER'S SPECIFICATIONS.

## ITEM NUMBER: CORU09X09X18MOARCPR

9"W X 9"D X 18"H SERIES 2 WIDE MOAB ROUGH CEDAR TIMBERTHANE FAUX WOOD CORBEL, PRIMED