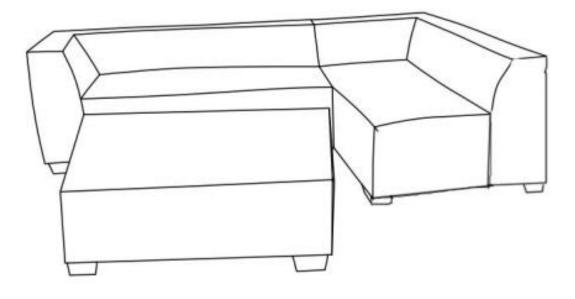

Wynden Hall HOME DECOR

brooklyn + max

# **BAINBRIDGE / BRANSON / BANNER**

# SECTIONAL with OTTOMAN MODEL # AXCBAI-04-SMG







brooklyn + max™



# Questions, problems, assembly help, missing parts?

No need to return the product, we will gladly help and ship your replacement parts free of charge Please call Customer Service at 1-866-518-0120 ext. 262 Monday to Friday between 9 am – 4 pm EST or go to www.simpli-home.com/parts request

In order to assist you in a timely manner, please have the following information ready:

Model # \_\_\_\_\_\_ Part Number or Letter \_\_\_\_\_\_

Purchased at \_\_\_\_\_\_Date of Purchase \_\_\_\_\_

If you wish to return the product, please contact the retailer where the product was purchased.

**IMPORTANT**: Please read this manual carefully before beginning assembly of this product. Keep this manual for future reference.

## SAFETY INFORMATION

Identify all the parts and har