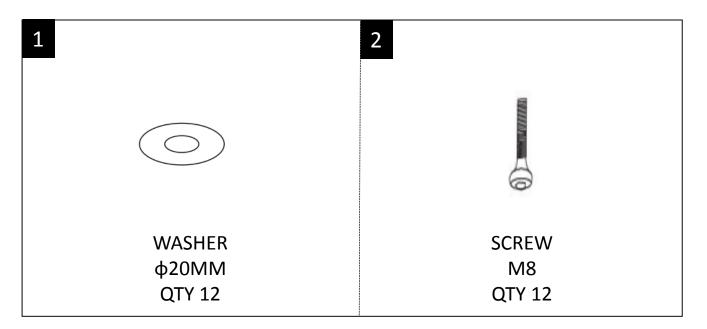

## HARDWARE DESCRIPTION

**NEED HELP?** For help with assembly or if you are missing a part, Please call customer service at 1-866-518-0120 ext. 262 (9 am to 4 pm EST)