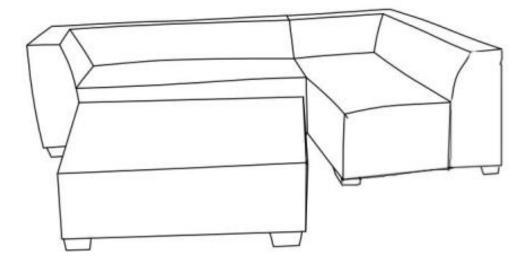

# SECTIONAL with OTTOMAN MODEL # AXCBAI-04-SMG

brooklyn + max™

## STEP 2

Place the Sectional in the desired position.