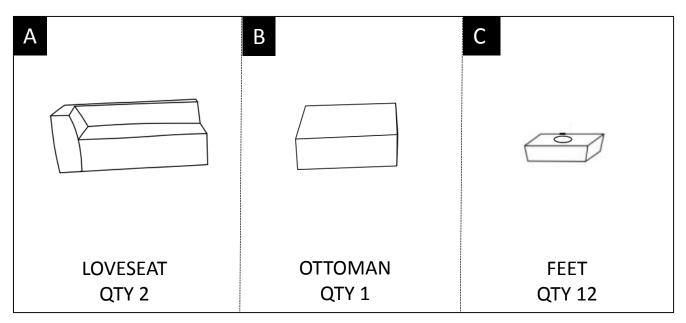

e manual tools.

#### **Requires 2 people for ease of assembly.**

# **CARE and MAINTENANCE**

Wipe regularly with clean water and a damp, clean, soft white cloth. General cleaning can be done as needed with a mild detergent and water solution. Always rinse with clean water and dry.

For heavy soiling, dampen a soft white cloth or soft bristle brush. Use care as scrubbing can damage the surface.

More difficult stains can be treated, but this should be occasional, not daily, cleaning. ANY cleaning solution used must be removed with clean water and a clean white cloth. Cleaning residue left on the vinyl can cause it to dry out and crack, or affect the color.

DO NOT use any cleaners with corrosive ingredients (lye, acids or ammonia).

## **PRE-ASSEMBLY INFORMATION**

### PARTS DESCRIPTION



## HARDWARE DESCRIPTION



**NEED HELP?** For help with assembly or if you are missing a part, Please call customer service at 1-866-518-0120 ext. 262 (9 am to 4 pm EST)

# ASSEMBLY

#### **STEP 1**



Attach the Feet (C) using Washers (1) and Screws (2) to each corner of the Loveseat (A) and Ottoman (B).

# ASSEMBLY

## STEP 2



Place the Sectional in the desired position.





#### WARRANTY

Thank you for purchasing a **Simpli Home – Wyndenhall – Brooklyn + Max** product. These products have been made to demanding, high-quality standards and are guaranteed for domestic use against manufacturing faults for a period of 12 months from the date of purchase. This warranty does not affect your statutory rights.

In case of any malfunction of your product (failure, missing parts, etc.) pleas