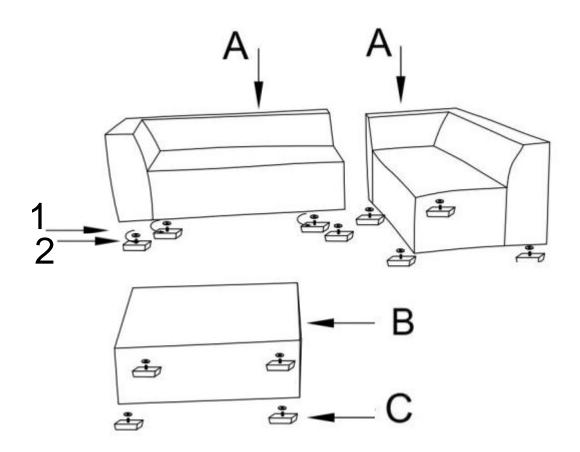

#### **STEP 1**

Attach the Feet (C) using Washers (1) and Screws (2) to each corner of the Loveseat (A) and Ottoman (B).