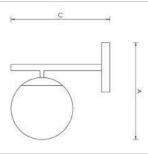

## Aidan Single Sconce, Brushed Brass with Matte Frosted Glass

|   | SKU               | HZ00007194 |                      |                              |                                           |      |
|---|-------------------|------------|----------------------|------------------------------|-------------------------------------------|------|
|   | Dimensions        |            | Materials            |                              | Light Source                              |      |
| Α | Overall Height    | 9.05"      | Shade Material       | Glass                        | Required Bulb Base Type                   | E12  |
| В | Overall Width     | 5.9"       | Shade Finish         | Frosted                      | Required No. Of Bulbs                     | 1    |
| С | Overall Depth     | 9.25"      |                      |                              | Maximum Wattage                           | 60W  |
|   | Overall Weight    | 1.6 lbs    | Location of Material | Back plate and light fitting | Dimmable                                  | Yes  |
|   |                   |            | Material             | Iron                         |                                           |      |
|   | Shade Height      | 5.9"       | Finish               | Brushed brass                | Installation                              |      |
|   | Shade Width       | 5.9"       |                      |                              | UL/ETL Listed Yes/No                      | Yes  |
|   | Shade Depth       | 5.9"       | Location of Material | Not Applicable               | Usage Rating (Dry, Wet, Damp)             | Damp |
|   |                   |            | Material             | Not Applicable               | Assembly Required                         | Yes  |
|   | Wall Plate Height | 4.72"      | Finish               | Not Applicable               | Professional Installation Required Yes/No | Yes  |
|   | Wall Plate Width  | 4.72"      |                      |                              | Hardwired Yes/No                          | Yes  |
|   | Wall Plate Depth  | 0.78"      | Location of Material | Not Applicable               | Hanging Orientation                       | Both |
|   |                   |            | Material             | Not Applicable               |                                           |      |
|   |                   |            | Finish               | Not Applicable               |                                           |      |