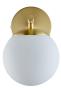

## Aidan Single Sconce, Brushed Brass with Matte Frosted Glass

|   | SKU               | HZ00007194 |                      |                              |                                           |      |
|---|-------------------|------------|----------------------|------------------------------|-------------------------------------------|------|
|   | Dimensions        |            | Materials            |                              | Light Source                              |      |
| Α | Overall Height    | 9.05"      | Shade Material       | Glass                        | Required Bulb Base Type                   | E12  |
| В | Overall Width     | 5.9"       | Shade Finish         | Frosted                      | Required No. Of Bulbs                     | 1    |
| С | Overall Depth     | 9.25"      |                      |                              | Maximum Wattage                           | 60W  |
|   | Overall Weight    | 1.6 lbs    | Location of Material | Back plate and light fitting | Dimmable                                  | Yes  |
|   |                   |            | Material             | Iron                         |                                           |      |
|   | Shade Height      | 5.9"       | Finish               | Brushed brass                | Installation                              |      |
|   | Shade Width       | 5.9"       |                      |                              | UL/ETL Listed Yes/No                      | Yes  |
|   | Shade Depth       | 5.9"       | Location of Material | Not Applicable               | Usage Rating (Dry, Wet, Damp)             | Damp |
|   |                   |            | Material             | Not Applicable               | Assembly Required                         | Yes  |
|   | Wall Plate Height | 4.72"      | Finish               | Not Applicable               | Professional Installation Required Yes/No | Yes  |
|   | Wall Plate Width  | 4.72"      |                      |                              | Hardwired Yes/No                          | Yes  |
|   | Wall Plate Depth  | 0.78"      | Location of Material | Not Applicable               | Hanging Orientation                       | Both |
|   |                   |            | Material             | Not Applicable               |                                           |      |
|   |                   |            | Finish               | Not Applicable               |                                           |      |