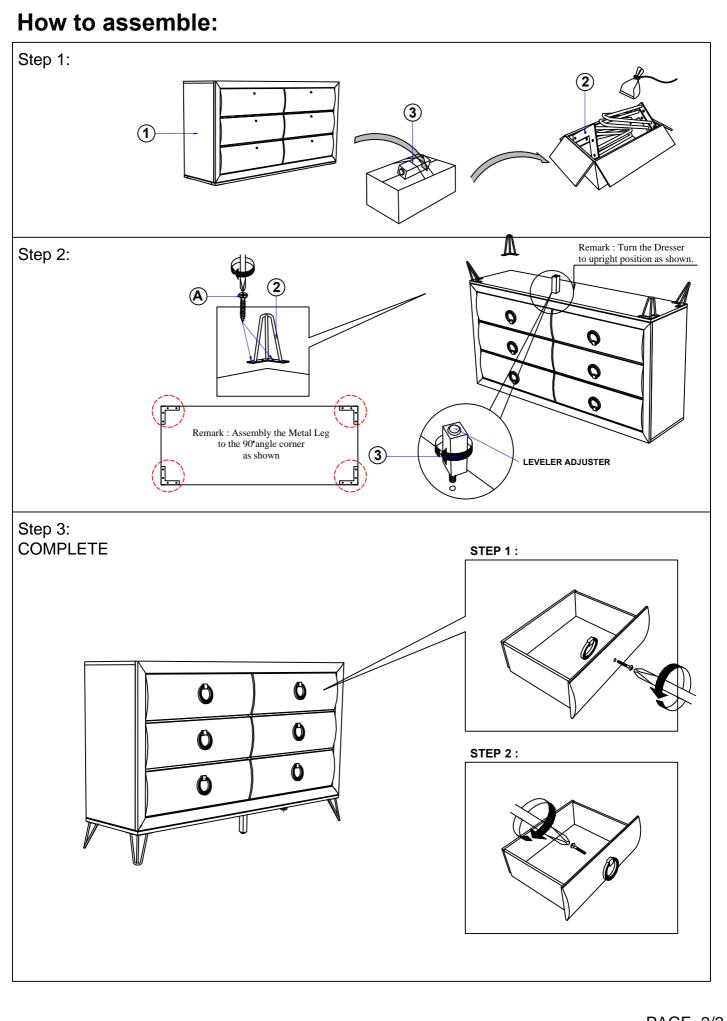

\*\*\*Do not fully tighten screws until fully assembled\*\*\*

## HARDWARE REQUIRED(BOX OF DRESSER)

FLATHEAD CHIPBOARD SCREW 5/32" x 13/16"- 16 PCS

Attention:

(A)

\*\*\* Some number parts listed in the instruction sheet may not be in parts bags as they already be assembled. Caerfylly check parts and packing materials prior to ordering replacements.