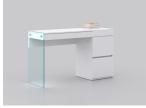

## IL VETRO CB-111-W-VANITY

The IL VETRO vanity in high gloss white lacquer and mirror with clear glass by Casabianca Home features clean, modern lines adding a sophisticated look and edge to any room.

Our IL VETRO vanity is constructed using top commercial-grade materials with glass, mirror, mdf and features 2 drawers with soft closing mechanism with exceptional quality that are made to last.

Size: 49 W x 20 D x 30 H in