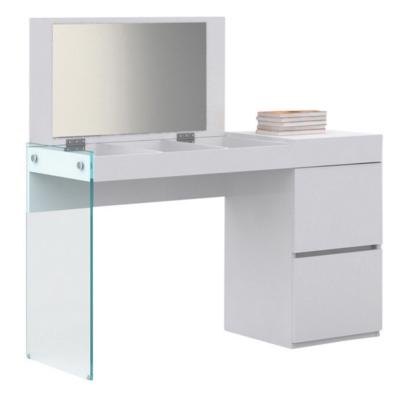

## IL VETRO CB-111-W-VANITY

The IL VETRO vanity in high gloss white lacquer and mirror with clear glass by Casabianca Home features clean, modern lines adding a sophisticated look and edge to any room.

Our IL VETRO vanity is constructed using top commercial-grade materials with glass, mirror, mdf and features 2 drawers with soft closing mechanism with exceptional quality that are made to last.

Size: 49 W x 20 D x 30 H in