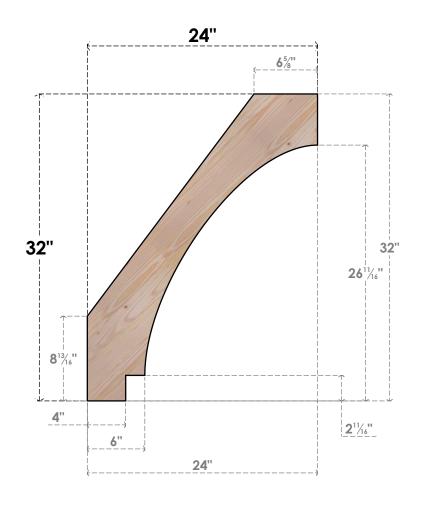

## BRC04X24X32IMP00SDF

3 1/2"W X 24"D X 32"H IMPERIAL SMOOTH BRACE, DOUGLAS FIR

SIDE