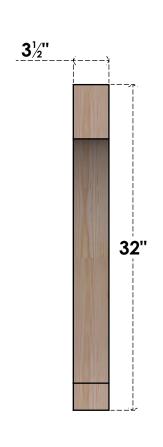

## BRC04X24X32IMP00SDF

3 1/2"W X 24"D X 32"H IMPERIAL SMOOTH BRACE, DOUGLAS FIR

SIDE

## **FRONT**

**EKENA MILLWORK** 2300 WEST MAIN ST. CLARKSVILLE, TX 75426 TOLL FREE: 866-607-0453 WWW.EKENAMILLWORK.COM