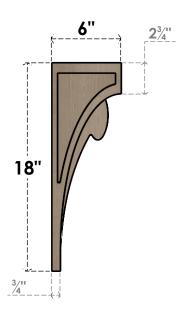

# **SIDE PROFILE**

#### ITEM NUMBER: CORU03X06X18VIORCPR

3"W X 6"D X 18"H SERIES 2 THIN VIOLA ROUGH CEDAR TIMBERTHANE FAUX WOOD CORBEL, PRIMED