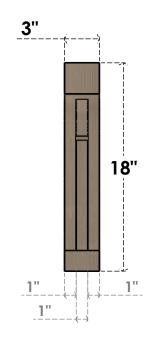

# **FRONT PROFILE**

#### ITEM NUMBER: CORU03X06X18VIORCPR

3"W X 6"D X 18"H SERIES 2 THIN VIOLA ROUGH CEDAR TIMBERTHANE FAUX WOOD CORBEL, PRIMED