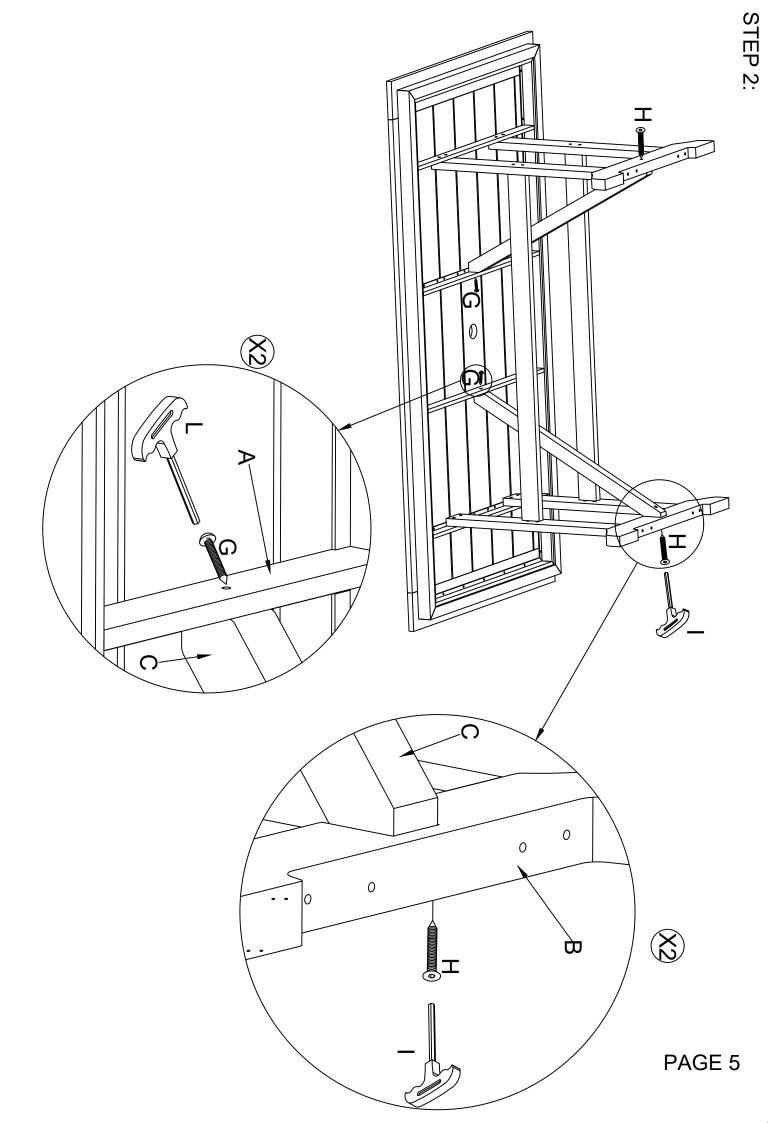

For Assistance Call 1-855-68-LUXEO or 855-685-8936

Т  $\Pi_{\mathbf{f}}$ П •• 11  $\emptyset$ •• g 8 2 11 П  $(\mathbf{X}_{4})$ R S ス ω 0 0

PAGE 4

STEP 1: