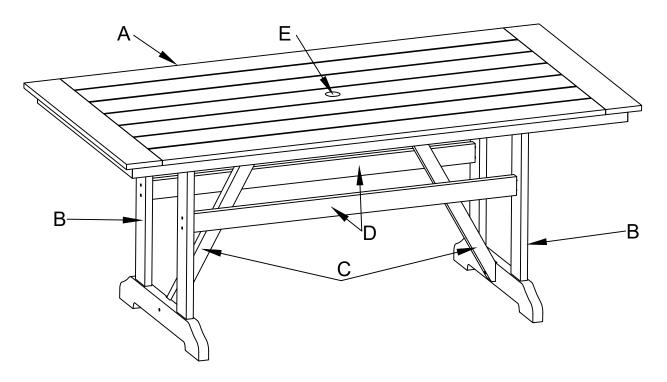

STRUCTURE DIAGRAM:

### TABLE PARTS INCLUDED:

|    | (A) X1        |   | (G) 6.3*40mm X2 |
|----|---------------|---|-----------------|
|    | (B) X2        |   | (H) M6*50mm X10 |
|    | (C) X2        | R | (I) 4mm X1      |
|    | (D) X2        | R | (J) 5mm X1      |
| G  | (E) X1        | 8 | (K) X1          |
| 80 | (F)M6*50mm X8 |   |                 |