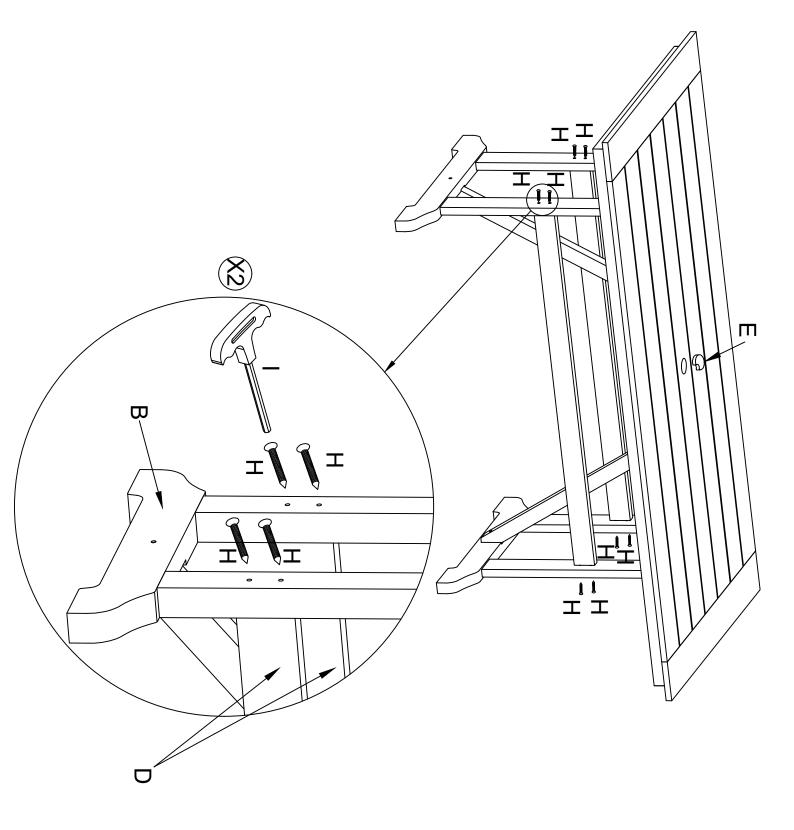

For Assistance Call 1-855-68-LUXEO or 855-685-8936

Т  $\Pi_{\mathbf{f}}$ П •• 11  $\emptyset$ •• g 8 2 11 П  $(\mathbf{X}_{4})$ R S ス ω 0 0

PAGE 4

STEP 1: