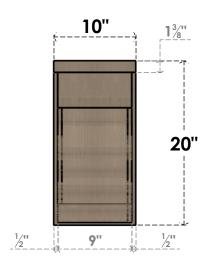

## ITEM NUMBER: CORU10X30X20HLDRCPR

10"W X 30"D X 20"H SERIES 3 CLASSIC HIGHLAND ROUGH CEDAR TIMBERTHANE FAUX WOOD CORBEL, PRIMED

## FRONT PROFILE