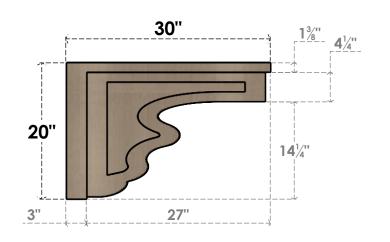

## ITEM NUMBER: CORU10X30X20HLDRCPR

10"W X 30"D X 20"H SERIES 3 CLASSIC HIGHLAND ROUGH CEDAR TIMBERTHANE FAUX WOOD CORBEL, PRIMED

## SIDE PROFILE