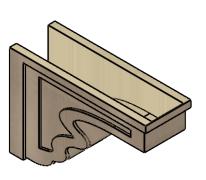

## ITEM NUMBER: CORU10X30X20HLDRCPR

10"W X 30"D X 20"H SERIES 3 CLASSIC HIGHLAND ROUGH CEDAR TIMBERTHANE FAUX WOOD CORBEL, PRIMED

## **ISOMETRIC**

**EKENA MILLWORK** 2300 WEST MAIN ST. CLARKSVILLE, TX 75426 TOLL FREE: 866-607-0453 WWW.EKENAMILLWORK.COM

GENERATED DATE: 01/28/2023

1. INSTALLATION TO BE COMPLETED IN ACCORDANCE WITH MANUFACTURER'S SPECIFICATIONS.