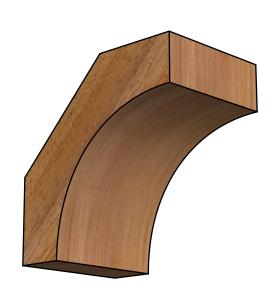

## BRC04X06X06WTL00RWR

4"W X 6"D X 6"H WESTLAKE ROUGH SAWN BRACE, WESTERN RED CEDAR