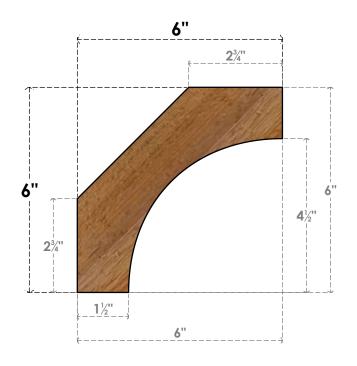

## SIDE

## BRC04X06X06WTL00RWR

4"W X 6"D X 6"H WESTLAKE ROUGH SAWN BRACE, WESTERN RED CEDAR