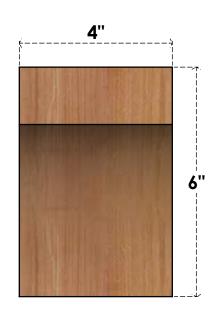

## **FRONT**

**EKENA MILLWORK** 2300 WEST MAIN ST. CLARKSVILLE, TX 75426 TOLL FREE: 866-607-0453 WWW.EKENAMILLWORK.COM

## BRC04X06X06WTL00RWR

4"W X 6"D X 6"H WESTLAKE ROUGH SAWN BRACE, WESTERN RED CEDAR