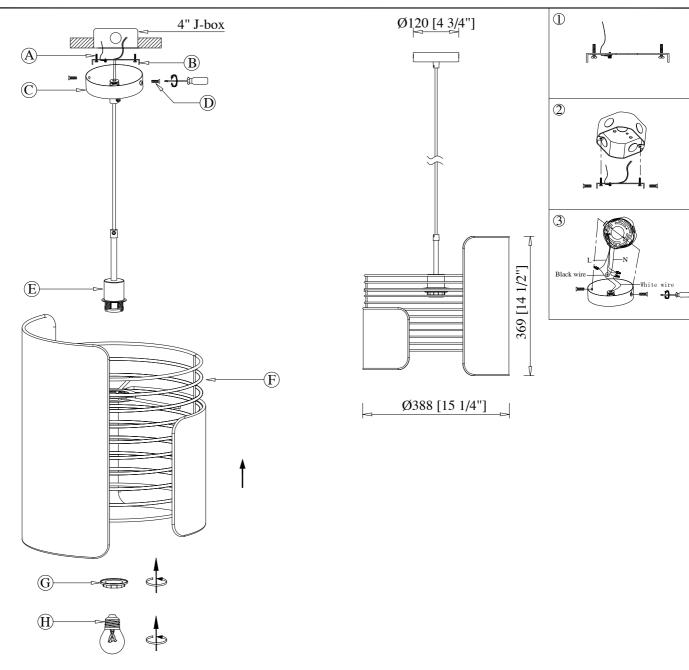

## DIAGRAM OF INSTALLATION STRUCTURE

SKU No. :CE1009077 Product Size: Ø15.25"\*H85"(MAX) Light Source: E26 Bulb

- Mounting Screw
- (B) Mounting Bracket
- (C) Canopy
- (D) Flat Scew
- (E) Lampholder Subassembly

- (F) Lampshade
- G Snap Ring (Lampholder)
- (H) E26 Bulb

## Installation instruction

- 1.Turn off the power
- 2.Dismantle mounting bracket subassembly as picture 1,install mounting bracket(B) to J-Box with mounting screws(A).
- 3. Connect the fixture to a suitable ground in accordance with local electrical codes.
- 4. Connect the White wire to the neutral power line wire with a wire nut.
- 5. Connect the Black wire to the hot power line wire with a wire nut.
- 6. Neatly place all wires and wire nut connections inside the J-box.
- 7.Install canopy(C) to ceiling with Flat Screws(D).
- 8. Put the Lampshade(F) into the lampholder subassembly(E), then screw them together with the snap ring(G).
- 9.Screw E26 bulb(H) into the fixture.
- 10. Turn on the power.