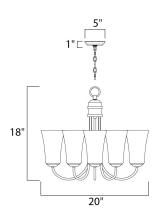

## **MEASUREMENTS**

DIMENSION : 20" L x 20" W x 18" H : 4.93" W x 1" H x 4.93" L CANOPY

HANGING WEIGHT : 9.98 lb