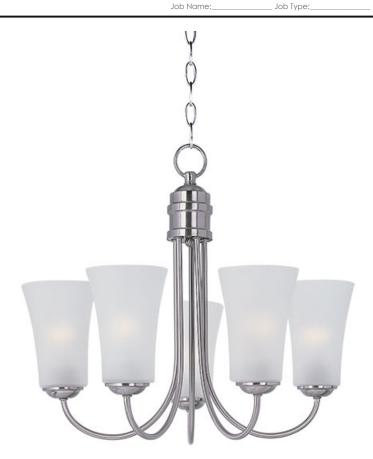

## **PRODUCT DESCRIPTION**

Modern style at a competitive price will make this collection the next builder standard. Tall profile Frost glass shades adorn a minimalistic frame in your choice of Satin Nickel or Oil Rubbed Bronze.