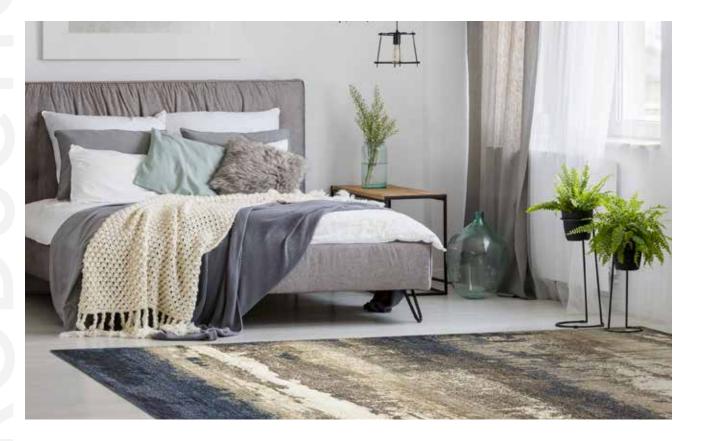

## MACHINE-MADE FROM 100% POLYPROPYLENE

Maya is a collective of classically composed designs inspired from types of stones found throughout nature. From subtle cross hatching to bold veins that resemble that found in marble, these rugs patterns and colors are sure grab attention in whatever room you place them. Machine-Made in Egypt of 100% Polypropylene makes the Maya collection the perfect complement to any room in your home.

## INDOOR USE ONLY, MACHINE SERGED MACHINE MADE FROM 100% POLYPROPYLENE IN EGYPT OPEN BACKED, LIGHT WEIGHT, EASY TO CLEAN AND CARE FOR

1'10" x 2'6" 2'3" x 11'7" 5'3 X 7'10" 6'3" x 6'3" RD 7'3" x 7'3" RD 7'10" x 10'10"