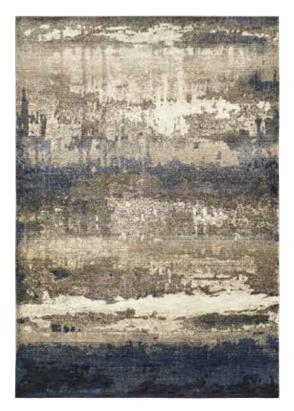

8′4″ x 11′7″ 9′6″ x 13′1″

MYA01-17 | Blue

MYA01-49 | Brown

MYA02-08 | Cranberry

MYA02-10 | Denim

MYA03-10 | Denim

MYA04-01 | Ivory

MYA05-75 | Grey