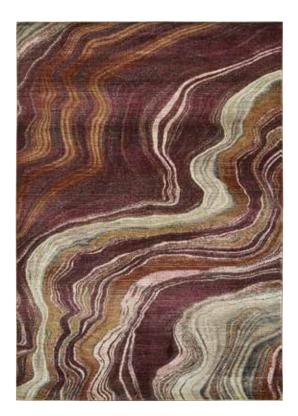

8′4″ x 11′7″ 9′6″ x 13′1″

MYA01-17 | Blue

MYA01-49 | Brown

MYA02-08 | Cranberry

MYA02-10 | Denim

MYA03-10 | Denim

MYA04-01 | Ivory

MYA05-75 | Grey