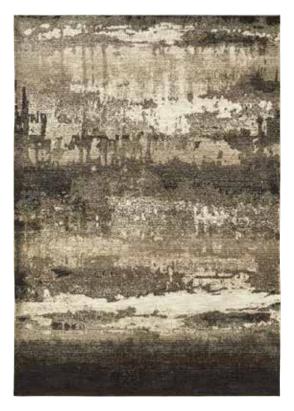

8′4″ x 11′7″ 9′6″ x 13′1″

MYA01-17 | Blue

MYA01-49 | Brown

MYA02-08 | Cranberry

MYA02-10 | Denim

MYA03-10 | Denim

MYA04-01 | Ivory

MYA05-75 | Grey