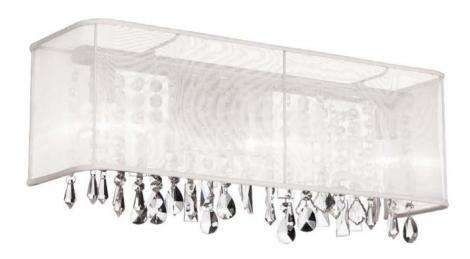

## 85318W-44-119 - 3LT Crystal Vanity w/Wh Rectangle Shd

## 3 Light Crystal Vanity, Polished Chrome, White Organza Rectangular Shade

| Height           | 10                | No. of Bulbs        | 3                 |
|------------------|-------------------|---------------------|-------------------|
| Width/Length     | 20.5              | LED                 | Yes               |
| Depth            | 6                 | Total Wattage       | 180W              |
| Weight           | 5.5               |                     |                   |
| Body Material    | Steel             | Second Material     | Organza           |
| Finish/Color     | Polished Chrome   | Second Finish/Color | White             |
| Type of Finish   | Electroplated     |                     |                   |
| Bulb 1 Amount    | 3                 | Rated For           | Damp Location     |
| Bulb 1 Base Type | B Type - E12 Base | Voltage             | 120V              |
| Bulb 1 Max Watt. | 60W               |                     |                   |
| Bulb 1 Included  | No                | Approval            | cUL or equivalent |
| Bulb 1 Lumens    |                   | Warranty            | 1 Year            |
| Bulb 1 CRI       |                   | Instal Position     | Wall              |
|                  |                   |                     |                   |