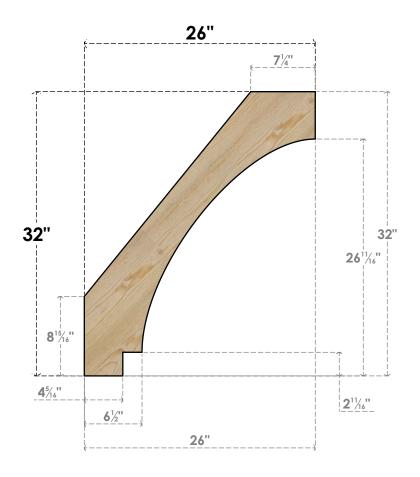

## BRC06X26X32IMP00RDF

6"W X 26"D X 32"H IMPERIAL ROUGH SAWN BRACE, DOUGLAS FIR

SIDE