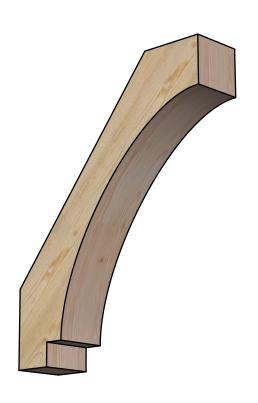

## BRC06X26X32IMP00RDF

6"W X 26"D X 32"H IMPERIAL ROUGH SAWN BRACE, DOUGLAS FIR

SIDE