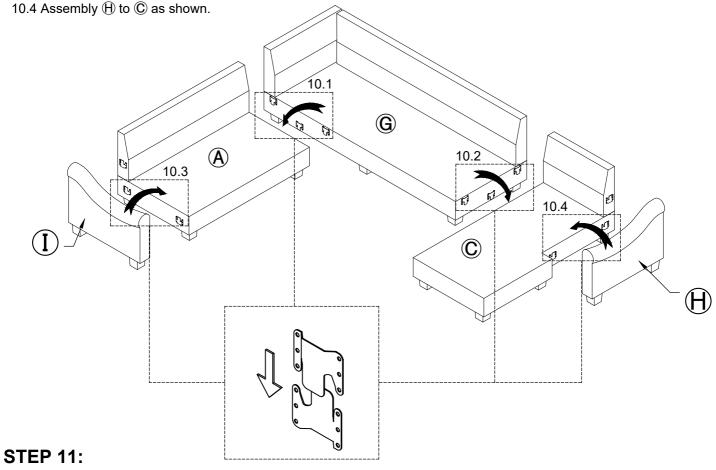

#### **STEP 10:**

- 10.1 Assembly G to A , as shown.
- 10.2 Assembly **©** to **©** , as shown.
- 10.3 Assembly ① to 🛦 , as shown.
- 10.4 Assembly  $\widehat{\mathbb{H}}$  to  $\widehat{\mathbb{C}}$  as shown.