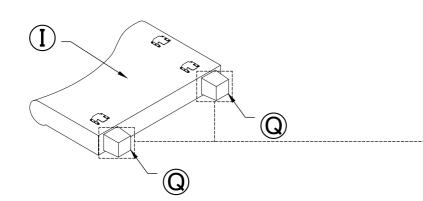

#### STEP 8:

Assembly 0 x 2 to H x 1, turn the foot clockwise , as shown.

Assembly Q x 2 to 1 x 1 ,turn the foot clockwise, as shown.