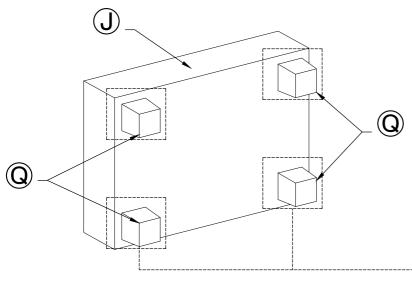

Short Back Frame X 1PC



Long Back Frame

X 1PC





Short Back Frame X 1PC



Sofa Body X 1PC





Right Arm X 1PC





Left Arm X 1PC





Ottoman Body X 1PC





Ottoman Seat Cushion X 1PC





Seat Cushion X 5PCS





Back Cushion X 5PCS





Back Cushion X 1PCS





Back Cushion X 1PCS

P



Pillow X 3PCS





Legs X 22PCS





Seat Cushion X 1PC

## **HARWARE**



Bolt 5/16" x 2" X11



Washer 5/16" x 19mm X11





Spring Washer X11



Allen Key 4mm X1



#### STEP 2:



### STEP 3:



#### STEP 4:

Assembly @ x5 to @ x1 turn the foot clockwise , as shown.



#### STEP 5:

Assembly 0 x5 to 0 x1 turn the foot clockwise , as shown.



### STEP 6:

Assembly 0 x4 to A x1 turn the foot clockwise , as shown.



### STEP 7:

Assembly 0 x 4 to J x 1 , turn the foot clockwise, as shown.



#### STEP 8:

Assembly 0 x 2 to H x 1, turn the foot clockwise , as shown.





Assembly Q x 2 to 1 x 1 ,turn the foot clockwise, as shown.



#### **STEP 10:**

- 10.1 Assembly G to A , as shown.
- 10.2 Assembly **©** to **©** , as shown.
- 10.3 Assembly ① to 🛦 , as shown.
- 10.4 Assembly  $\widehat{\mathbb{H}}$  to  $\widehat{\mathbb{C}}$  as shown.



- 11.1 Put seat cushion ① on seat ④ & ⑤ , as shown.
- 11.2 Put seat cushion  ${\Bbb R}$  on seat  ${\Bbb C}$  , as shown.
- 11.3 Put seat cushion (6) on seat (1), as shown.



#### **STEP 12:**

- 12.1 Put the back cushion (M, N), on the sofa seat frame , as shown.
- 12.2 Put pillow P on the sofa frame, as shown.



- Move your new furniture carefully, with two people lifting and carrying the unit to its new location.
- Your furniture ca