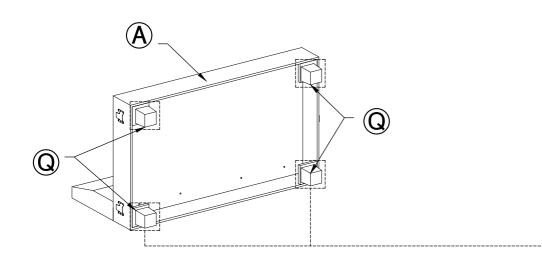

Loveseat Body X 1PC



Loveseat Back Frame X 1PC



Chair Body X 1PC





Short Back Frame X 1PC



Long Back Frame

X 1PC





Short Back Frame X 1PC



Sofa Body X 1PC





Right Arm X 1PC





Left Arm X 1PC





Ottoman Body X 1PC





Ottoman Seat Cushion X 1PC





Seat Cushion X 5PCS





Back Cushion X 5PCS





Back Cushion X 1PCS





Back Cushion X 1PCS

P



Pillow X 3PCS





Legs X 22PCS





Seat Cushion X 1PC

## **HARWARE**



Bolt 5/16" x 2" X11



Washer 5/16" x 19mm X11





Spring Washer X11



Allen Key 4mm X1



#### STEP 2:



### STEP 3:



#### STEP 4:

Assembly @ x5 to @ x1 turn the foot clockwise , as shown.



#### STEP 5:

Assembly 0 x5 to 0 x1 turn the foot clockwise , as shown.



### STEP 6:

Assembly 0 x4 to A x1 turn the foot clockwise , as shown.



### STEP 7:

Assembly 0 x 4 to J x 1 , turn the foot clockwise, as shown.



#### STEP 8:

Assembly 0 x 2 to H x 1, turn the foot clockwise , as shown.





Assembly Q x 2 to 1 x 1 ,turn the foot clockwise, as shown.



#### **STEP 10:**

- 10.1 Assembly G to A , as shown.
- 10.2 Assembly **©** to **©** , as shown.
- 10.3 Assembly ① to 🛦 , as shown.
- 10.4 Assembly  $\widehat{\mathbb{H}}$  to  $\widehat{\mathbb{C}}$  as shown.



- 11.1 Put seat cushion ① on seat ④ & ⑤ , as shown.
- 11.2 Put seat cushion  ${\Bbb R}$  on seat  ${\Bbb C}$  , as shown.
- 11.3 Put seat cushion (6) on seat (1), as shown.



#### **STEP 12:**

- 12.1 Put the back cushion (M, N), on the sofa seat frame , as shown.
- 12.2 Put pillow P on the sofa frame, as shown.



- Move your new furniture carefully, with two