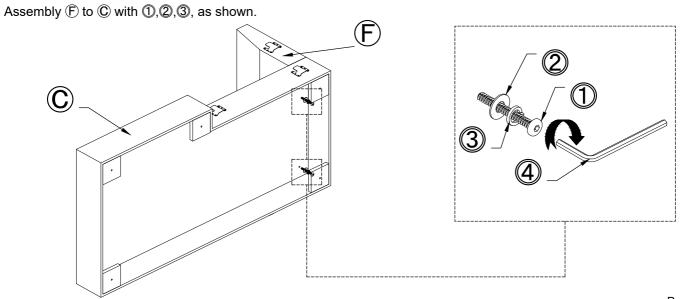

## **ASSEMBLY INSTRUCTION**

ITEM NO.: WF301597/ WF301596 / WF301595 / WF301594



# **PARTS**



## **PARTS LIST**





Loveseat Body X 1PC



Loveseat Back Frame X 1PC



Chair Body X 1PC





Short Back Frame X 1PC



Long Back Frame

X 1PC





Short Back Frame X 1PC



Sofa Body X 1PC





Right Arm X 1PC





Left Arm X 1PC





Ottoman Body X 1PC





Ottoman Seat Cushion X 1PC





Seat Cushion X 5PCS





Back Cushion X 5PCS





Back Cushion X 1PCS





Back Cushion X 1PCS

P



Pillow X 3PCS





Legs X 22PCS





Seat Cushion X 1PC

## **HARWARE**



Bolt 5/16" x 2" X11



Washer 5/16" x 19mm X11





Spring Washer X11



Allen Key 4mm X1



#### STEP 2:



### STEP 3:



#### STEP 4:

Assembly @ x5 to @ x1 turn the foot clockwise , as shown.



#### STEP 5:

Assembly 0 x5 to 0 x1 turn the foot clockwise , as shown.



### STEP 6:

Assembly 0 x4 to A x1 turn the foot clockwise , as shown.



### STEP 7:

Assembly 0 x 4 to J x 1 , turn the foot clockwise, as shown.



#### STEP 8:

Assembly 0 x 2 to H x 1, turn the foot clockwise , as shown.





Assembly Q x 2 to 1 x 1 ,turn the foot clockwise, as shown.



#### **STEP 10:**

- 10.1 Assembly G to A , as shown.
- 10.2 Assembly **©** to **©** , as shown.
- 10.3 Assembly ① to 🛦 , as shown.
- 10.4 Assembly  $\widehat{\mathbb{H}}$  to  $\widehat{\mathbb{C}}$  as shown.



- 11.1 Put seat cushion ① on seat ④ & ⑤ , as shown.
- 11.2 Put seat cushion  ${\Bbb R}$  on seat  ${\Bbb C}$  , as shown.
- 11.3 Put seat cu