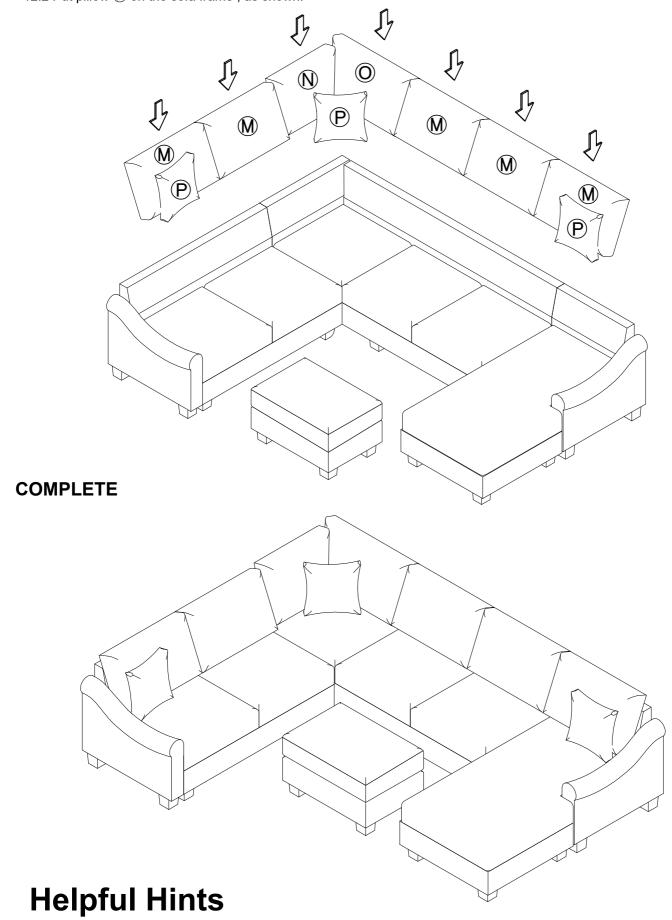

#### **STEP 12:**

- 12.1 Put the back cushion (M, N), on the sofa seat frame , as shown.
- 12.2 Put pillow P on the sofa frame, as shown.

- Move your new furniture carefully, with two people lifting and carrying the unit to its new location.
- Your furniture can be disassembled and reassembled to move.
- Clean the product with a soft damp cloth. DO NOT use harsh chemicals or abrasive cleaners.