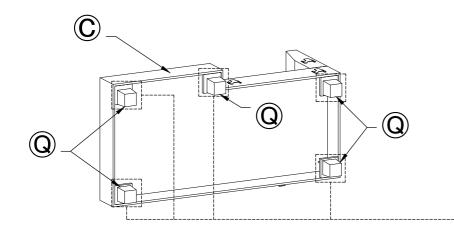

#### STEP 8:

Assembly 0 x 2 to H x 1, turn the foot clockwise , as shown.

Assembly Q x 2 to 1 x 1 ,turn the foot clockwise, as shown.