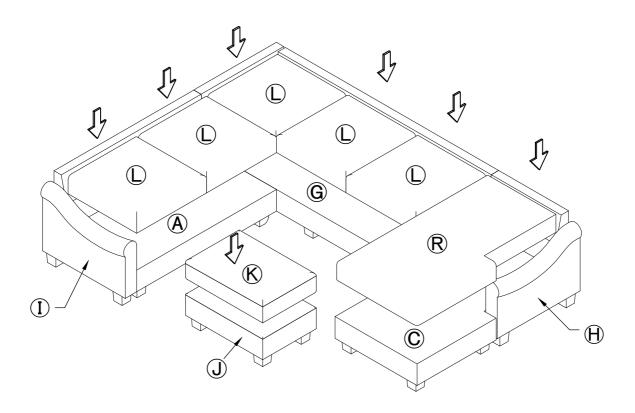

- 11.1 Put seat cushion ① on seat ④ & ⑤ , as shown.
- 11.2 Put seat cushion  ${\Bbb R}$  on seat  ${\Bbb C}$  , as shown.
- 11.3 Put seat cushion (6) on seat (1), as shown.