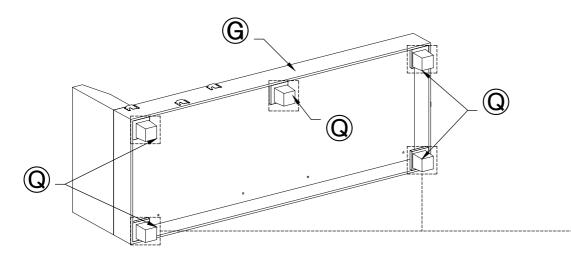

#### STEP 8:

Assembly 0 x 2 to H x 1, turn the foot clockwise , as shown.

Assembly Q x 2 to 1 x 1 ,turn the foot clockwise, as shown.