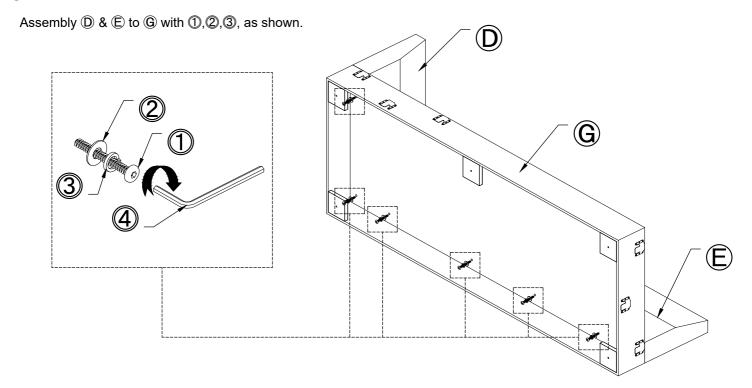

## **ASSEMBLY INSTRUCTION**

ITEM NO.: WF301597/ WF301596 / WF301595 / WF301594



# **PARTS**



## **PARTS LIST**





Loveseat Body X 1PC



Loveseat Back Frame X 1PC



Chair Body X 1PC





Short Back Frame X 1PC



Long Back Frame

X 1PC





Short Back Frame X 1PC



Sofa Body X 1PC





Right Arm X 1PC





Left Arm X 1PC





Ottoman Body X 1PC





Ottoman Seat Cushion X 1PC





Seat Cushion X 5PCS





Back Cushion X 5PCS





Back Cushion X 1PCS





Back Cushion X 1PCS

P



Pillow X 3PCS





Legs X 22PCS





Seat Cushion X 1PC

## **HARWARE**



Bolt 5/16" x 2" X11



Washer 5/16" x 19mm X11





Spring Washer X11



Allen Key 4mm X1



#### STEP 2:



### STEP 3:



#### STEP 4:

Assembly @ x5 to @ x1 turn the foot clockwise , as shown.



#### STEP 5:

Assembly 0 x5 to 0 x1 turn the foot clockwise , as shown.



### STEP 6:

Assembly 0 x4 to A x1 turn the foot clockwise , as shown.



### STEP 7:

Assembly 0 x 4 to J x 1 , turn the foot clockwise, as shown.



#### STEP 8:

Assembly 0 x 2 to H x 1, turn the foot clockwise , as shown.





Assembly Q x 2 to 1 x 1 ,turn the foot clockwise, as shown.



#### **STEP 10:**

- 10.1 Assembly G to A , as shown.
- 10.2 Assembly **©** to **©** , as shown.
- 10.3 Assembly ① to 🛦 , as shown.
- 10.4 Assembly  $\widehat{\mathbb{H}}$  to  $\widehat{\mathbb{C}}$  as shown.



- 11.1 Put seat cushion ① on seat ④ & ⑤ , as shown.
- 11.2 Put seat cushion  ${\Bbb R}$  on seat  ${\Bbb C}$  , as shown.
- 1