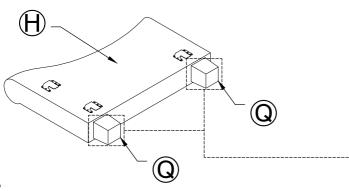

#### STEP 8:

Assembly 0 x 2 to H x 1, turn the foot clockwise , as shown.

Assembly Q x 2 to 1 x 1 ,turn the foot clockwise, as shown.