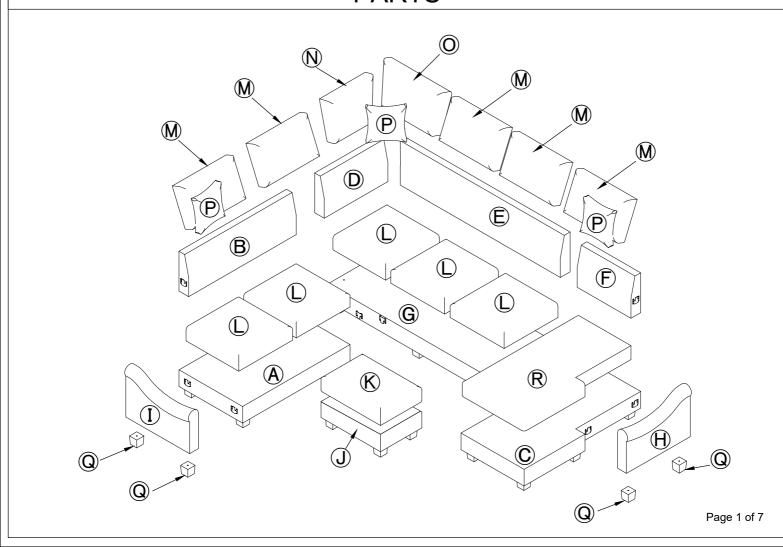

# **PARTS**

## **PARTS LIST**

Loveseat Body X 1PC

Loveseat Back Frame X 1PC

Chair Body X 1PC

Short Back Frame X 1PC

Long Back Frame

X 1PC

Short Back Frame X 1PC

Sofa Body X 1PC

Right Arm X 1PC

Left Arm X 1PC

Ottoman Body X 1PC

Ottoman Seat Cushion X 1PC

Seat Cushion X 5PCS

Back Cushion X 5PCS

Back Cushion X 1PCS

Back Cushion X 1PCS

P

Pillow X 3PCS

Legs X 22PCS

Seat Cushion X 1PC