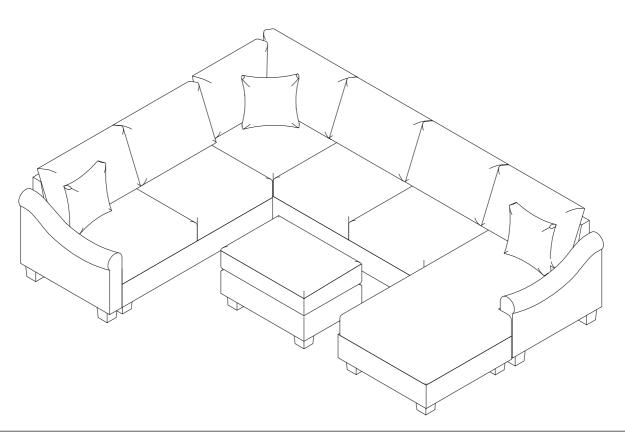

## **ASSEMBLY INSTRUCTION**

ITEM NO.: WF301597/ WF301596 / WF301595 / WF301594

## **PARTS LIST**

Loveseat Body X 1PC

Loveseat Back Frame X 1PC

Chair Body X 1PC

Short Back Frame X 1PC

Long Back Frame

X 1PC

Short Back Frame X 1PC

Sofa Body X 1PC

Right Arm X 1PC

Left Arm X 1PC

Ottoman Body X 1PC

Ottoman Seat Cushion X 1PC

Seat Cushion X 5PCS

Back Cushion X 5PCS

Back Cushion X 1PCS

Back Cushion X 1PCS

P

Pillow X 3PCS

Legs X 22PCS

Seat Cushion X 1PC