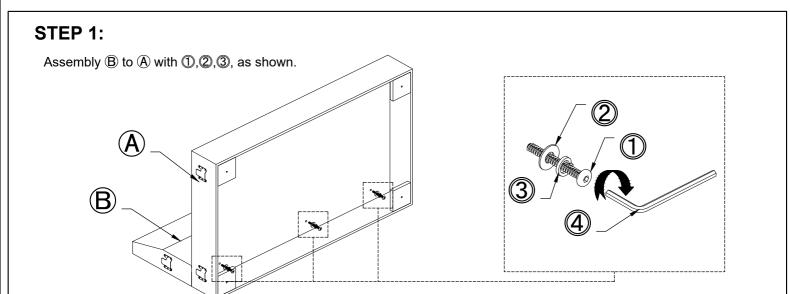

## **HARWARE**

Bolt 5/16" x 2" X11

Washer 5/16" x 19mm X11

Spring Washer X11

Allen Key 4mm X1