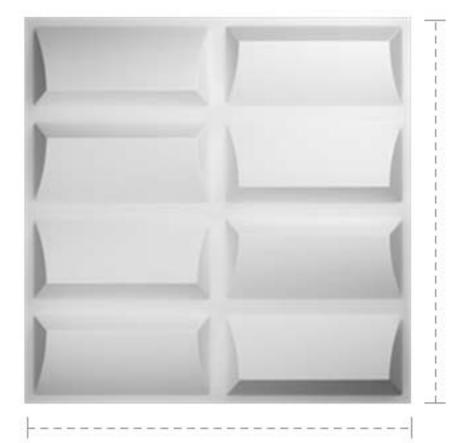

## WP20X20RBWH

## 19 5/8"W X 19 5/8"H ROBIN ENDURAWALL DECORATIVE 3D WALL PANEL, WHITE

19 5/8"

19 5/8"

**FRONT** 

**PROFILE** 

EKENA MILLWORK 2300 WEST MAIN ST. CLARKSVILLE, TX 75426 TOLL FREE: 866-607-0453 WWW.EKENAMILLWORK.COM