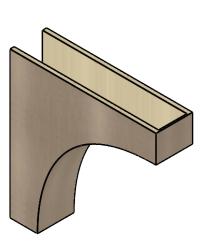

## ITEM NUMBER: CORU09X36X36STORCPR

9"W X 36"D X 36"H SERIES 1 THIN STOCKPORT ROUGH CEDAR TIMBERTHANE FAUX WOOD CORBEL, PRIMED

## **ISOMETRIC**

**EKENA MILLWORK** 2300 WEST MAIN ST. CLARKSVILLE, TX 75426 TOLL FREE: 866-607-0453 WWW.EKENAMILLWORK.COM

GENERATED DATE: 01/28/2023

- 1. INSTALLATION TO BE COMPLETED IN ACCORDANCE WITH MANUFACTURER'S SPECIFICATIONS.