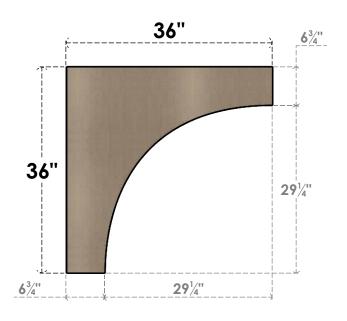

## ITEM NUMBER: CORU09X36X36STORCPR

9"W X 36"D X 36"H SERIES 1 THIN STOCKPORT ROUGH CEDAR TIMBERTHANE FAUX WOOD CORBEL, PRIMED

## SIDE PROFILE