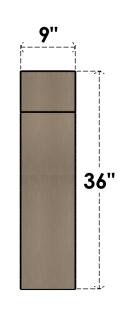

## ITEM NUMBER: CORU09X36X36STORCPR

9"W X 36"D X 36"H SERIES 1 THIN STOCKPORT ROUGH CEDAR TIMBERTHANE FAUX WOOD CORBEL, PRIMED

## FRONT PROFILE