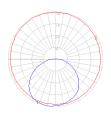

1 Box

1 x 16-5/8" x 15" x 15-7/16" / 2.93 lbs - 42 cm x 38 cm x 39 cm / 1.33 kg

Light distribution —

Diffused

Red = Max Cd. Through Vertical plane Blue = Max Cd. Through Horizontal plane Warranty 5 year Limited warranty