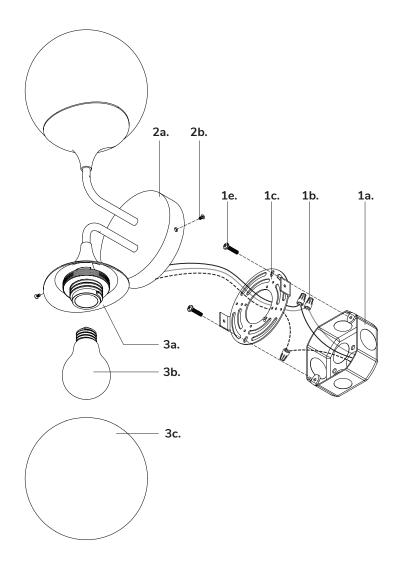

#### Step 2

Separate mounting plate (1c) from canopy (2a) by removing canopy screws (2b).

# Step 3

Attach mounting plate (1c) to electrical junction box (1a) using junction box screws provided (1e) in hardware package.

# Step 4

Make proper electrical connections (black to hot "L", white to neutral "N", ground to "GND") with wire nuts (1b) provided in hardware package

# Step 5

Attach canopy (2a) to mounting plate (1c) with canopy screws (2b).

### Step 6

Install the recommended lamp (3b) (not provided) (referred on the socket label for maximum wattage and type) to fixture socket. Attach fixture glass (3c) to fixture (3a) by threading clockwise.