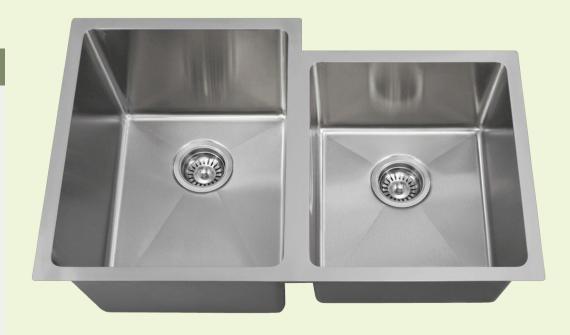

## Stainless Steel

Stainless Steel is the most popular choice for today's kitchens due to its clean look and durability. The beautiful brushed satin finish helps to hide small scratches that may occur over the lifetime of the sink. Our Stainless Steel sinks are made from high quality 14, 16, 18, 20 or 24 gauge steel. Most models are made of one piece construction that ensures the sturdiest kitchen sink you will find. Our sinks are made from 300-series stainless steel and are guaranteed not to rust or stain. Each sink is fully insulated and has a sound dampening pad. Our stainless steel sinks are backed by a limited lifetime warranty.

31 1/4" x 20 1/2" x 9" 33" Minimum Cabinet Size 14-Gauge Steel Certified High-Quality 304 Stainless Steel **Brushed Satin Finish** Offset Drain Thick Sound Dampener Rubber Pad Fully Insulated Cardboard Cutout Template Included Installation Hardware Included Lifetime Warranty