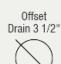

31 1/4" x 20 1/2" x 9" 33" Minimum Cabinet Size 14-Gauge Steel Certified High-Quality 304 Stainless Steel **Brushed Satin Finish** Offset Drain Thick Sound Dampener Rubber Pad Fully Insulated Cardboard Cutout Template Included Installation Hardware Included Lifetime Warranty