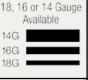

## Stainless Steel

Stainless Steel is the most popular choice for today's kitchens due to its clean look and durability. The beautiful brushed satin finish helps to hide small scratches that may occur over the lifetime of the sink. Our Stainless Steel sinks are made from high quality 14, 16, 18, 20 or 24 gauge steel. Most models are made of one piece construction that ensures the sturdiest kitchen sink you will find. Our sinks are made from 300-series stainless steel and are guaranteed not to rust or stain. Each sink is fully insulated and has a sound dampening pad. Our stainless steel sinks are backed by a limited lifetime warranty.

31 1/4" x 20 1/2" x 9" 33" Minimum Cabinet Size 14-Gauge Steel Certified High-Quality 304 Stainless Steel **Brushed Satin Finish** Offset Drain Thick Sound Dampener Rubber Pad Fully Insulated Cardboard Cutout Template Included Installation Hardware Included Lifetime Warranty