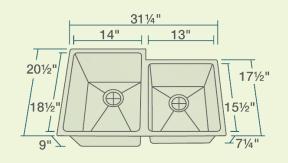

31 1/4" x 20 1/2" x 9" 33" Minimum Cabinet Size 14-Gauge Steel Certified High-Quality 304 Stainless Steel **Brushed Satin Finish** Offset Drain Thick Sound Dampener Rubber Pad Fully Insulated Cardboard Cutout Template Included Installation Hardware Included Lifetime Warranty