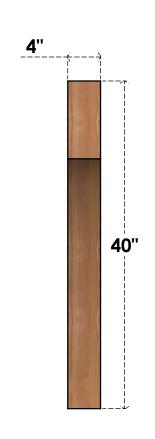

## BRC04X34X40WTL00RWR

4"W X 34"D X 40"H WESTLAKE ROUGH SAWN BRACE, WESTERN RED CEDAR

## SIDE