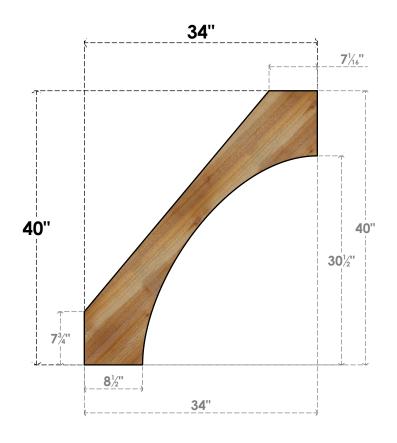

## BRC04X34X40WTL00RWR

4"W X 34"D X 40"H WESTLAKE ROUGH SAWN BRACE, WESTERN RED CEDAR

## **FRONT**

**EKENA MILLWORK** 2300 WEST MAIN ST. CLARKSVILLE, TX 75426 TOLL FREE: 866-607-0453 WWW.EKENAMILLWORK.COM