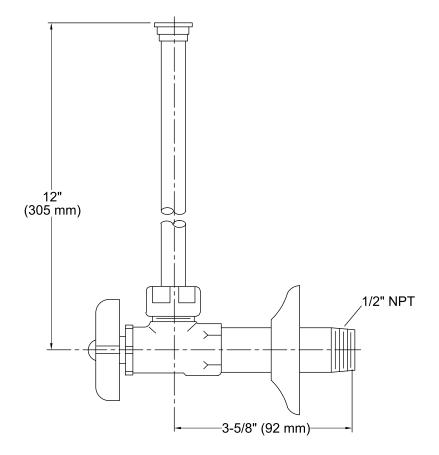

#### **Technical Information**

All product dimensions are nominal.

#### **Features**

- Brass construction.
- Compression valve.
- Annealed vertical tube with supply flange.
- 1/2" NPT connection with flange.
- Four-arm handle stop.