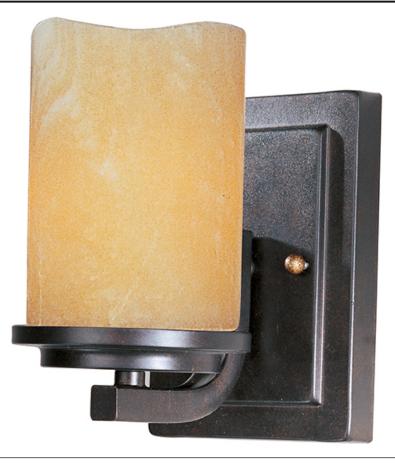

#### **PRODUCT DESCRIPTION**

Simple straight line frame fashioned in minimalist style finished in our Rustic Ebony are electrified by the warmth and beauty of the Stone Candle shades. These shades are carved out of solid stone each has a personality of its own.

## FINISHES OPTION

Rustic Ebony

GLASS Stone Candle SC

MATERIAL Steel, Natural Stone

RATINGS cULus Damp Location

ADDITIONAL INSTALL UP/DOWN: Up OPERATING TEMPERATURE: -20°C (-4°F), 40°C (104°F)

Always consult a qualified electrician before installing any lighting product.