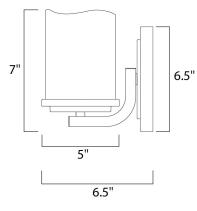

### MEASUREMENTS

DIMENSION

MAX OAH

### HANGING WEIGHT LAMPING

INPUT VOLTAGE

BULB **BULB INCLUDED** DIMMABLE

LIGHTING\_DIRECTION : Up

: 5" W x 7" H x 6.5" Ext

: 4.75" W x 6.5" H : 3.53 lb