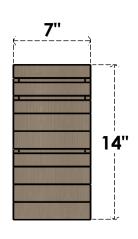

## ITEM NUMBER: CORU07X14X14LANRCPR

7"W X 14"D X 14"H SERIES 1 CLASSIC LANDON ROUGH CEDAR TIMBERTHANE FAUX WOOD CORBEL, PRIMED

## **SIDE PROFILE**

**FRONT PROFILE** 

**ISOMETRIC** 

**EKENA MILLWORK** 2300 WEST MAIN ST. CLARKSVILLE, TX 75426 TOLL FREE: 866-607-0453 WWW.EKENAMILLWORK.COM

GENERATED DATE: 01/27/2023

- 1. INSTALLATION TO BE COMPLETED IN ACCORDANCE WITH MANUFACTURER'S SPECIFICATIONS.
  2. DRAWING MAY NOT BE TO SCALE
  3. THIS DRAWING IS INTENDED FOR DESIGN AND PLANNING PURPOSES ONLY.
  4. ALL INFORMATION CONTAINED HEREIN WAS CURRENT AT THE TIME OF DEVELOPMENT BUT MUST BE REVIEWED AND APPROVED BY THE PRODUCT MANUFACTURER TO BE CONSIDERED ACCURATE.
- 5. TIMBERTHANE ARCHITECTURAL PRODUCTS ARE MADE FROM HIGH DENSITY URETHANE AND COME FACTORY PRIMED