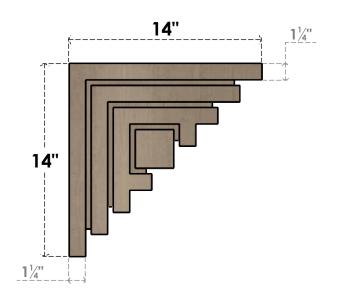

## ITEM NUMBER: CORU07X14X14LANRCPR

7"W X 14"D X 14"H SERIES 1 CLASSIC LANDON ROUGH CEDAR TIMBERTHANE FAUX WOOD CORBEL, PRIMED

## **SIDE PROFILE**

**FRONT PROFILE** 

**ISOMETRIC** 

**EKENA MILLWORK** 2300 WEST MAIN ST. CLARKSVILLE, TX 75426 TOLL FREE: 866-607-0453 WWW.EKENAMILLWORK.COM

GENERATED DATE: 01/27/2023

- 1. INSTALLATION TO BE COMPLETED IN ACCORDANCE WITH MANUFACTURER'S SPECIFICATIONS.
  2. DRAWING MAY NOT BE TO SCALE
  3. THIS DRAWING IS INTENDED FOR DESIGN AND PLANNING PURPOSES ONLY.
  4. ALL INFORMATION CONTAINED HEREIN WAS CURRENT AT THE TIME OF DEVELOPMENT BUT MUST BE REVIEWED AND APPROVED BY THE PRODUCT MANUFACTURER TO BE CONSIDERED ACCURATE.
- 5. TIMBERTHANE ARCHITECTURAL PRODUCTS ARE MADE FROM HIGH DENSITY URETHANE AND COME FACTORY PRIMED