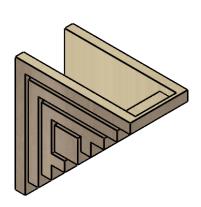

## ITEM NUMBER: CORU07X14X14LANRCPR

7"W X 14"D X 14"H SERIES 1 CLASSIC LANDON ROUGH CEDAR TIMBERTHANE FAUX WOOD CORBEL, PRIMED

## **SIDE PROFILE**

**FRONT PROFILE** 

**ISOMETRIC** 

**EKENA MILLWORK** 2300 WEST MAIN ST. CLARKSVILLE, TX 75426 TOLL FREE: 866-607-0453 WWW.EKENAMILLWORK.COM

GENERATED DATE: 01/27/2023

- 1. INSTALLATION TO BE COMPLETED IN ACCORDANCE WITH MANUFACTURER'S SPECIFICATIONS.
  2. DRAWING MAY NOT BE TO SCALE
  3. THIS DRAWING IS INTENDED FOR DESIGN AND PLANNING PURPOSES ONLY.
  4. ALL INFORMATION CONTAINED HEREIN WAS CURRENT AT THE TIME OF DEVELOPMENT BUT MUST BE REVIEWED AND APPROVED BY THE PRODUCT MANUFACTURER TO BE CONSIDERED ACCURATE.
- 5. TIMBERTHANE ARCHITECTURAL PRODUCTS ARE MADE FROM HIGH DENSITY URETHANE AND COME FACTORY PRIMED