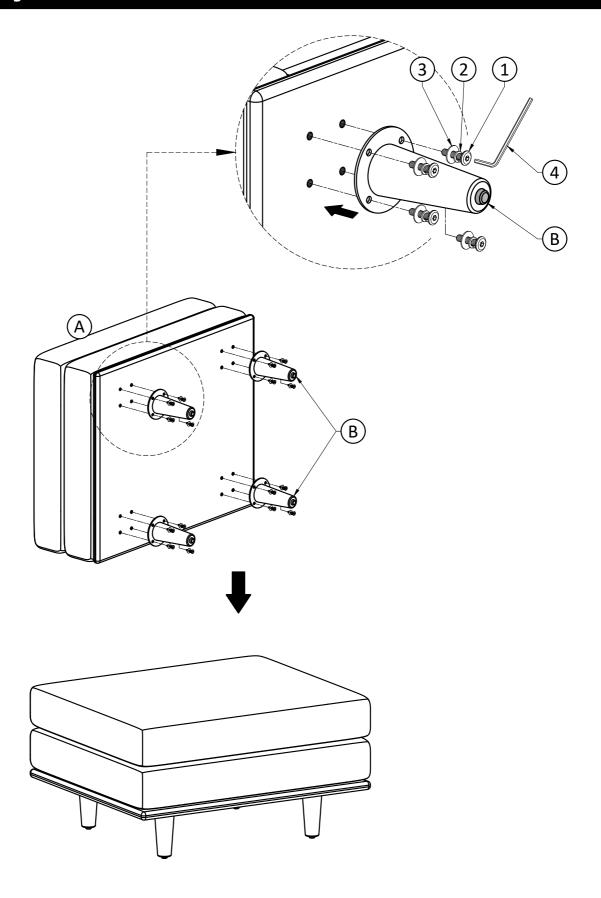

Step 1

- 1. Attach Legs (B) to Ottoman Seat (A) using Bolts (1), Lock Washers (2) and Washers (3) through guide holes.
- 2. Use Allen Key 4 to tighten Bolts. Do not over-tighten.