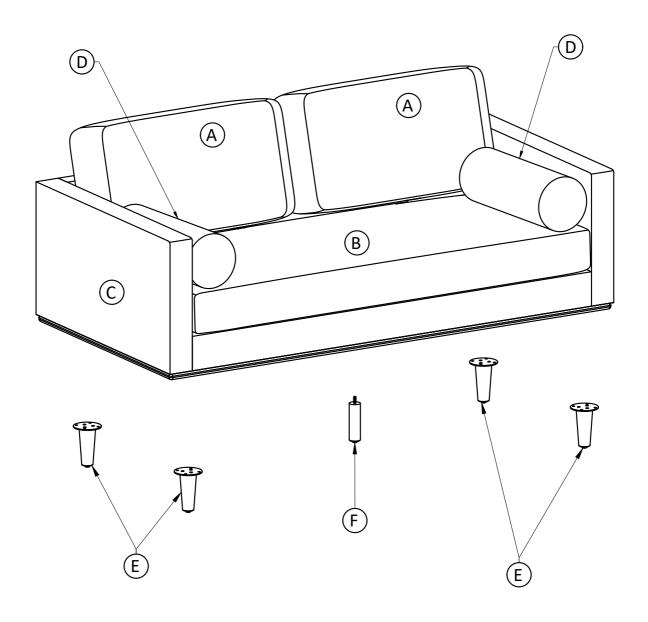

arly with clean water and a damp, clean, soft white cloth.

General cleaning can be done as needed with a mild detergent and water solution.

Always rinse with clean water and dry.

For heavy soiling, dampen a soft white cloth or soft bristle brush.

Use care as scrubbing can damage the surface.

More difficult stains can be treated, but this should be occasional, not daily cleaning.

ANY cleaning solution used must be removed with clean water and a clean white cloth.

Cleaning residue left on the material can cause it to dry out and crack or affect the color.

DO NOT use any cleaners with corrosive ingredients (lye, acids or ammonia).

# Morrison / Brixley / Ryleigh

72 inch Mid Century Sofa

Model # AXCSOFMOR72-CG



brooklyn + max





# Components - Key Diagram Model # AXCSOFMOR72-CG



## **Assembly**

## Model # AXCSOFMOR72-CG



- 1. Attach Legs Eto Sofa Seat Ousing Bolts Lock Washers 2 and Washers 3 through guide holes.
- 2. Use Allen Key 4 to tighten Bolts. Do not over-tighten.
  3. Attach Leg F to Sofa Seat C.

Step 2



Note: Leveler on bottom of leg can be adjusted if floor is uneven.

# Morrison / Brixley / Ryleigh

Mid Century Ottoman

Model # AXCOTMOR-CG



brooklyn + max



# **Model # AXCOTMOR-CG Pre-Assembly Information Part Description** В **OTTOMAN SEAT** LEG QTY 1 QTY 4 **Hardware Description** ALLEN KEY BOLT LOCK WASHER M6 X 25 mm Ø10 / Ø6 X 2 mm QTY 16 **QTY 16** 3 WASHER **ALLEN KEY** Ø16/Ø6 X 1 mm QTY 1 **QTY 16** 12



Step 1



- 1. Attach Legs (B) to Ottoman Seat (A) using Bolts (1), Lock Washers (2) and Washers (3) through guide holes.
- 2. Use