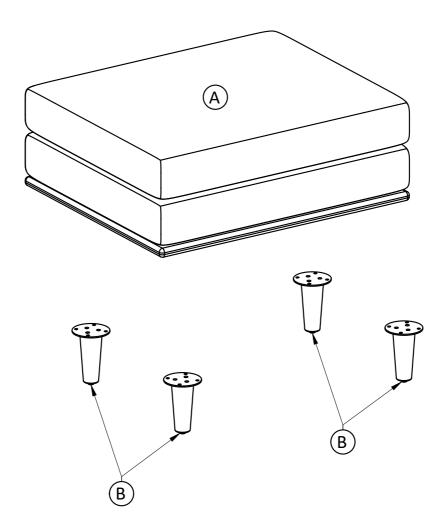

# **Model # AXCOTMOR-CG Pre-Assembly Information Part Description** В **OTTOMAN SEAT** LEG QTY 1 QTY 4 **Hardware Description** ALLEN KEY BOLT LOCK WASHER M6 X 25 mm Ø10 / Ø6 X 2 mm QTY 16 **QTY 16** 3 WASHER **ALLEN KEY** Ø16/Ø6 X 1 mm QTY 1 **QTY 16** 12