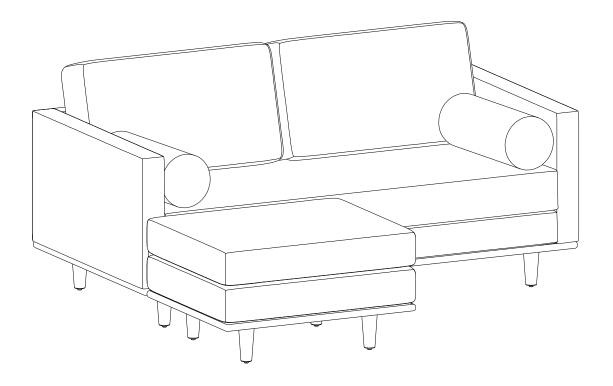

### Morrison 72 inch Mid Century Sofa with Ottoman Set

MODEL # AXCSWOMOR72-CG

# Morrison / Brixley / Ryleigh

72 inch Mid Century Sofa

Model # AXCSOFMOR72-CG

brooklyn + max