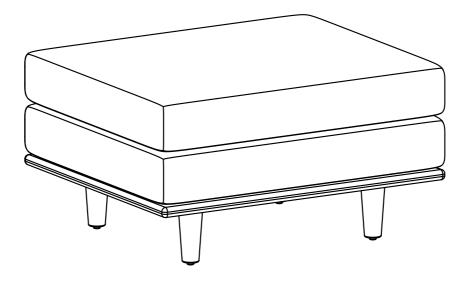

# Morrison / Brixley / Ryleigh

Mid Century Ottoman

Model # AXCOTMOR-CG

brooklyn + max