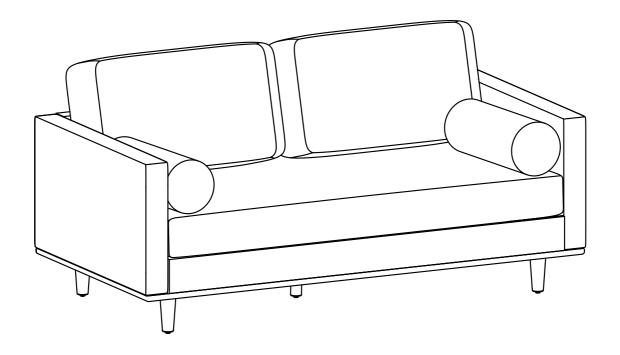

# Morrison / Brixley / Ryleigh

72 inch Mid Century Sofa

Model # AXCSOFMOR72-CG

brooklyn + max

# Components - Key Diagram Model # AXCSOFMOR72-CG