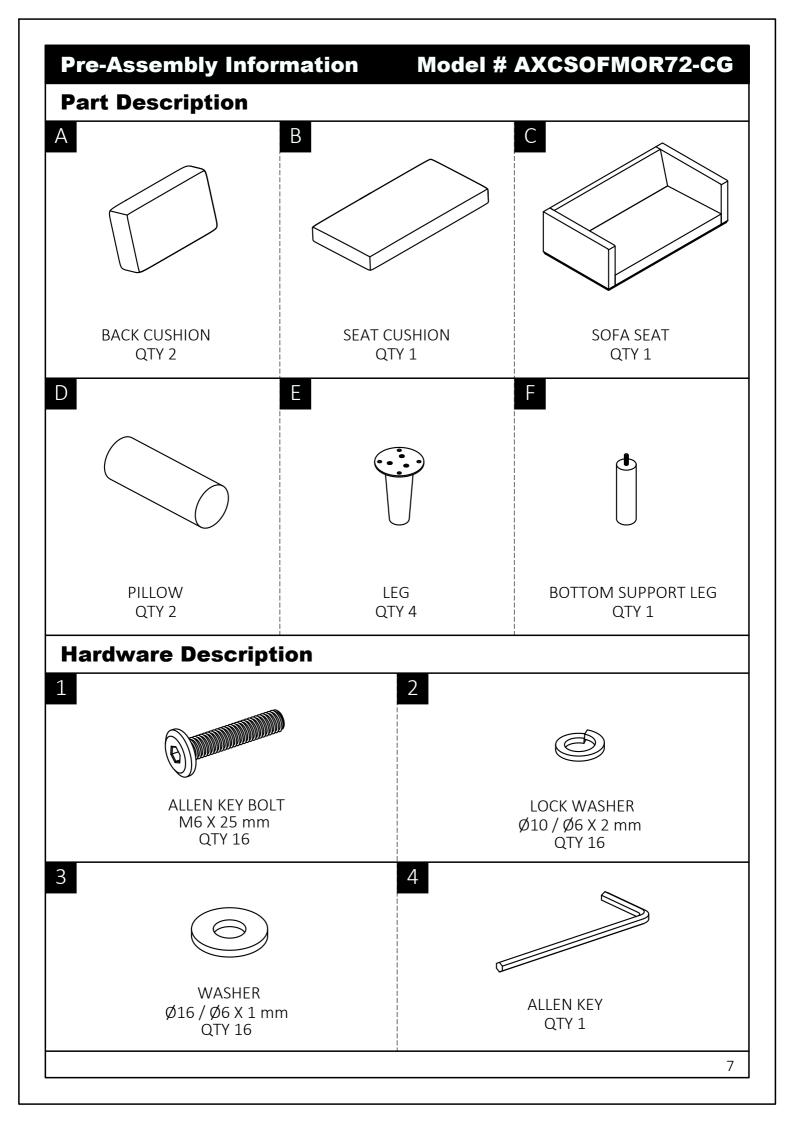

# Components - Key Diagram Model # AXCSOFMOR72-CG

## Model # AXCSOFMOR72-CG

- 1. Attach Legs Eto Sofa Seat Ousing Bolts Lock Washers 2 and Washers 3 through guide holes.
- 2. Use Allen Key 4 to tighten Bolts. Do not over-tighten.
  3. Attach Leg F to Sofa Seat C.