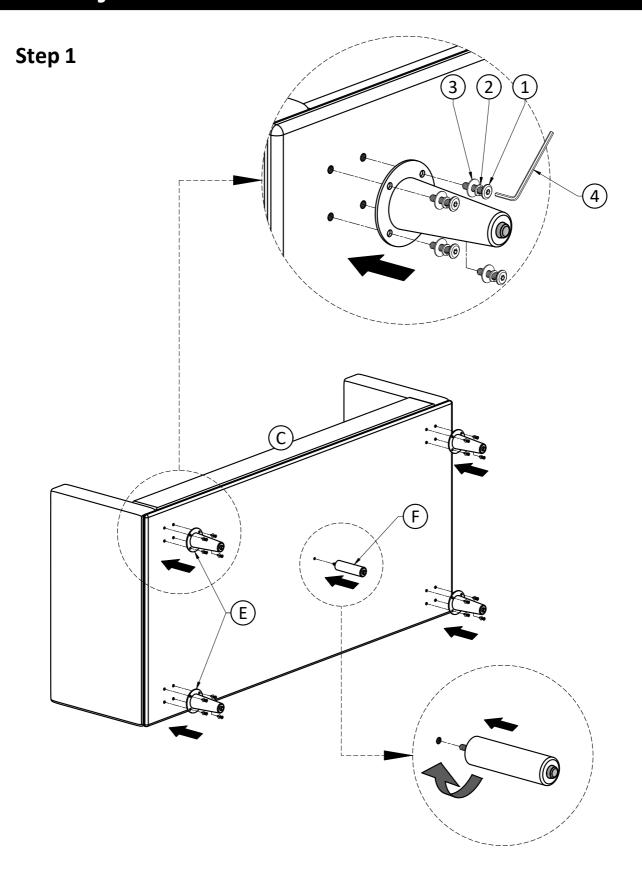

## Model # AXCSOFMOR72-CG

- 1. Attach Legs Eto Sofa Seat Ousing Bolts Lock Washers 2 and Washers 3 through guide holes.
- 2. Use Allen Key 4 to tighten Bolts. Do not over-tighten.
  3. Attach Leg F to Sofa Seat C.

Step 2

Note: Leveler on bottom of leg can be adjusted if floor is uneven.