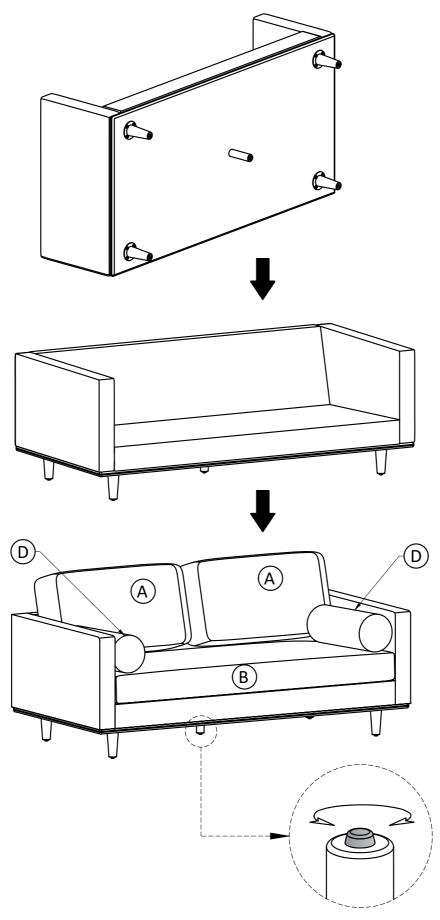

## Model # AXCSOFMOR72-CG

- 1. Attach Legs Eto Sofa Seat Ousing Bolts Lock Washers 2 and Washers 3 through guide holes.
- 2. Use Allen Key 4 to tighten Bolts. Do not over-tighten.
  3. Attach Leg F to Sofa Seat C.

Step 2

Note: Leveler on bottom of leg can be adjusted if floor is uneven.